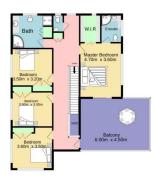

- + Five bedrooms (three with built ins)
- + Three bathrooms
- + Four living spaces including formal and informal options and media room
- + Three garages perfect for the tradie
- + Inground pool
- + Filtered easterly views form the huge sun terrace
- + Whisper quiet location

5 📭 3 🔓 6 🗬

Type : House Land Size : 740 sqm

View: https://www.aitkenre.com.au/8058945

David Reeves 02 4735 2121