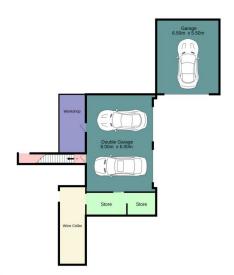

- + Five bedrooms (three with built ins)
- + Three bathrooms
- + Four living spaces including formal and informal options and media room
- + Three garages perfect for the tradie
- + Inground pool
- + Filtered easterly views form the huge sun terrace
- + Whisper quiet location

5 📭 3 🔓 6 🗬

Type : House Land Size : 740 sqm

View: https://www.aitkenre.com.au/8058945

David Reeves 02 4735 2121