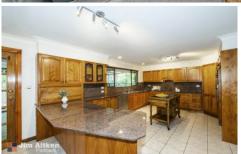

## 39 Vista Parade Mount Riverview NSW

This massive manor has all the size and space you could ever wish for. Experience the epitome of multiple living options to accommodate the largest of families. With a flexible floorplan the home encompasses five bedrooms, three bathrooms and four living spaces.

- + Five bedrooms (three with built ins)
- + Three bathrooms
- + Four living spaces including formal and informal options and media room
- + Three garages perfect for the tradie
- + Inground pool
- + Filtered easterly views form the huge sun terrace
- + Whisper quiet location