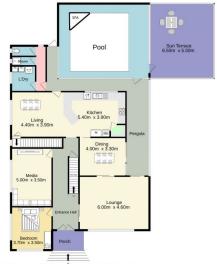

- + Five bedrooms (three with built ins)
- + Three bathrooms
- + Four living spaces including formal and informal options and media room
- + Three garages perfect for the tradie
- + Inground pool
- + Filtered easterly views form the huge sun terrace
- + Whisper quiet location

5 📭 3 🔓 6 🗬

Type : House Land Size : 740 sqm

View: https://www.aitkenre.com.au/8058945

David Reeves 02 4735 2121