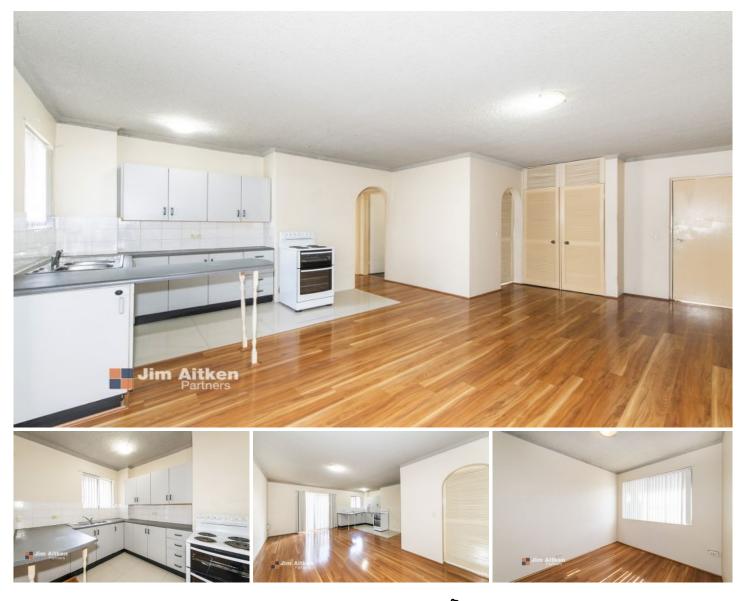

## 6/4 The Crescent Penrith NSW

We're thrilled to introduce you to this classic top-floor unit that's nestled in a small complex on the fringe of Penrith's vibrant CBD.

+ This fantastic unit offers the perfect blend of comfort, convenience and affordability.

+ Floating floors add a touch of sophistication and warmth to your living space.

+ Experience the convenience of an internal laundry for your washing needs.

+ Commuting is a breeze with the train station just a stone's throw away.

+ Westfield Shopping Centre is nearby where you'll find an array of retail stores and dining options.

+ With the ever-growing medical precinct in the vicinity,

2 🎮 1 🚆 2 🚔

Type : Unit View : https://www.aitkenre.com.au/8058943