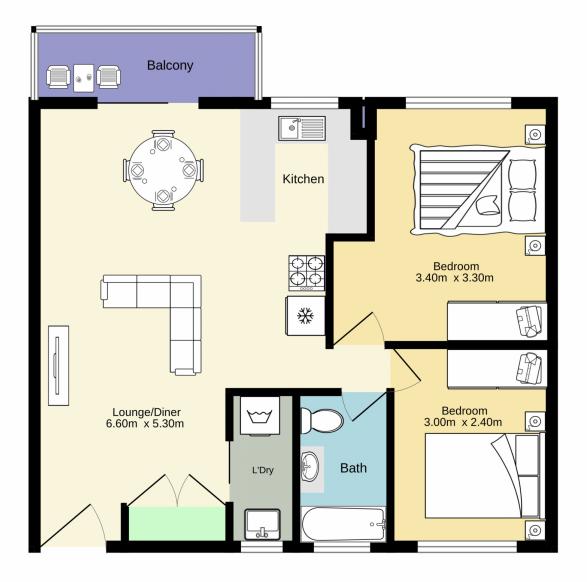

Richard Stewart 02 4735 2121

Xavier Whalen 02 4735 2121

For full version visit the website

TOTAL FLOOR AREA : 50.7 sq.m. approx.

Whilst every attempt has been made to ensure the accuracy of the floorplan contained here, measurements of dors, windows, rooms and any other items are approximate and no responsibility is taken for any eror, omission or mis-statement. This plan is for illustrative purposes only and should be used as such by any prospective purchaser. The services, systems and appliances shown have not been tested and no guarantee as to their operability or efficiency can be given. Made with Metropix €2023