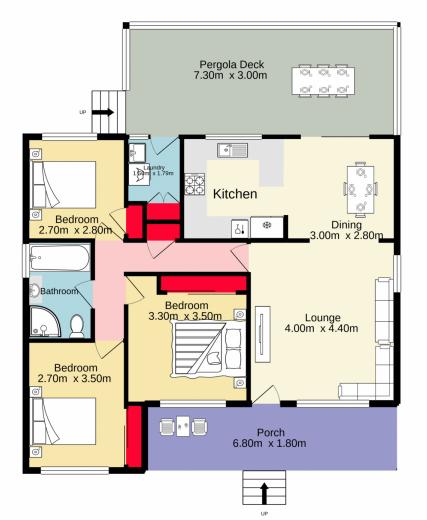

## 11 Old Bathurst Road Emu Heights NSW

Located at the foothills of imposing mountains, an extraordinary opportunity beckons to secure your place in the highly sought-after suburb of Emu Heights.

This residence presents a traditional three-bedroom layout, enhanced by an inviting open lounge and dining area, adorned with polished timber floors and fresh paint.

Effortlessly entertain guests on the sprawling covered timber deck, ideal for hosting memorable family gatherings.

Complementing the charm of this home are additional amenities such as a detached oversized garage, convenient built-in wardrobes, and ample under-house storage space.

3 📭 1 🖺 4 🗬

Type : House Land Size : 728 sqm

View: https://www.aitkenre.com.au/8058941

David Reeves 02 4735 2121

**Richard Stewart** 02 4735 2121

For full version visit the website

Whilst every altempt has been made to ensure the accuracy of the floorplan contained here, measurements of doors, windows, rooms and any other items are approximate and no responsibility is taken for any error, omission or mis-statement. This plan is for illustrative purposes only and should be used as such by any prospective purchaser. The services, systems and appliances shown have not been tested and no guarantee as to their operability or efficiency can be given.