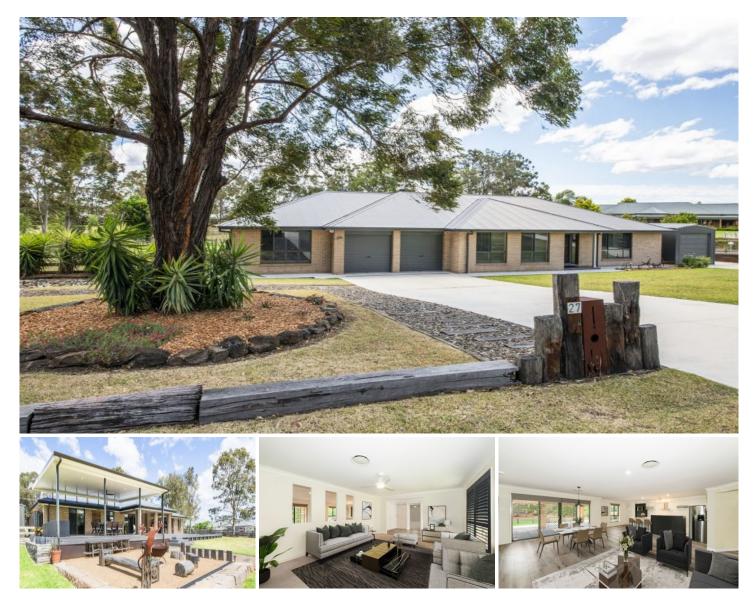

## 27 - 30 Linden Crescent Cranebrook NSW

Imagine a place where your children or grandchildren can run freely, explore nature, ride mini bikes, and climb trees. Picture hosting family BBQs and annual cricket matches in a backyard spacious enough for all your loved ones to gather. Envision a lifestyle where you can raise chickens, care for horses, and grow fresh vegetables in beautifully crafted, ready-made garden beds. All of this is possible without giving up the convenience and amenities of city life.

In this idyllic setting, you can enjoy the best of both worlds. The expansive outdoor space offers endless opportunities for adventure and play, providing a safe and secure environment where children can truly enjoy their childhood. The ready-made garden beds make sustainable living easy, allowing you to cultivate your own vegetables and