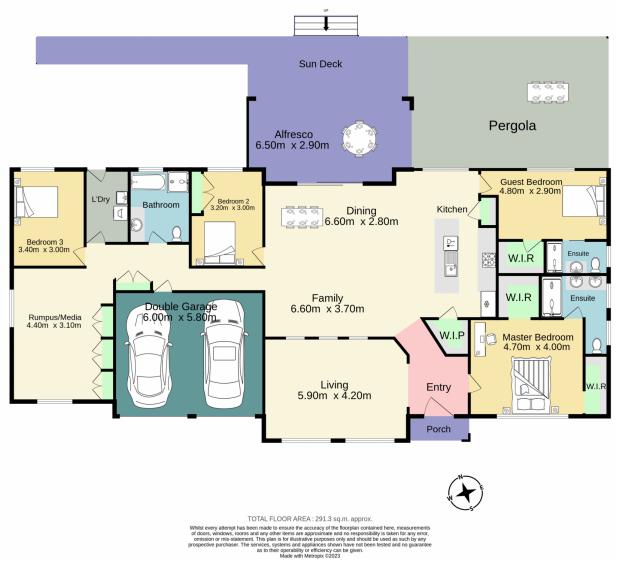

## 27 - 30 Linden Crescent Cranebrook NSW

Imagine a place where your children or grandchildren can run freely, explore nature, ride mini bikes, and climb trees. Picture hosting family BBQs and annual cricket matches in a backyard spacious enough for all your loved ones to gather. Envision a lifestyle where you can raise chickens, care for horses, and grow fresh vegetables in beautifully crafted, ready-made garden beds. All of this is possible without giving up the convenience and amenities of city life.

In this idyllic setting, you can enjoy the best of both worlds. The expansive outdoor space offers endless opportunities for adventure and play, providing a safe and secure environment where children can truly enjoy their childhood. The ready-made garden beds make sustainable living easy, allowing you to cultivate your own vegetables and