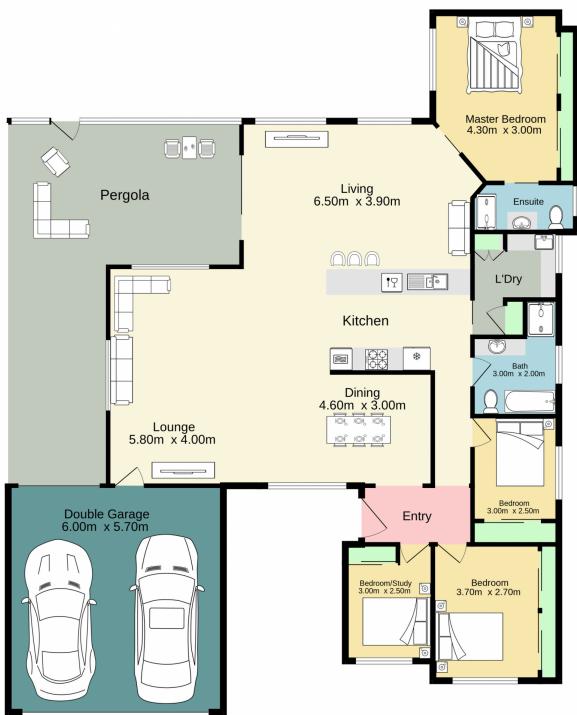

4 🕒 2 📛 2 🖨

Type : House Land Size : 561 sqm

View: https://www.aitkenre.com.au/8058934

David Reeves 02 4735 2121

Andrew Lia 02 4735 2121

For full version visit the website

TOTAL FLOOR AREA: 214.3 sq.m. approx.

Whilst every attempt has been made to ensure the accuracy of the floorplan contained here, measurements of doors, windows, rooms and any other items are approximate and no responsibility is taken for any error, omission or mis-statement. This plan is for illustrative purposes only and should be used as such by any prospective purchaser. The services, systems and appliances shown have not been tested and no guarantee as to their operability or efficiency can be given.