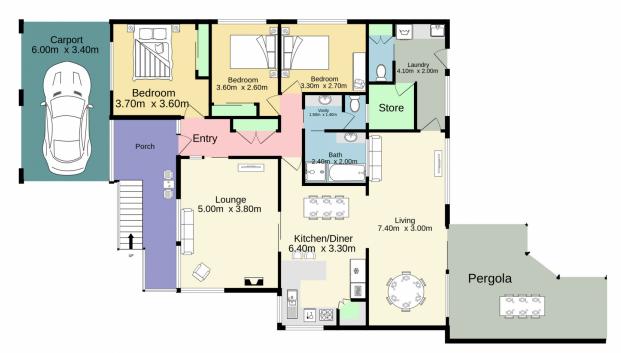

3 📭 1 🔓 4 😭

Type : House Land Size : 645 sqm

View: https://www.aitkenre.com.au/8058933

David Reeves 02 4735 2121

Diego Benitez 02 4733 6999

For full version visit the website

TOTAL FLOOR AREA: 161.0 sq.m. approx.

Whilst every attempt has been made be ensure the accuracy of the floorplan contained here, measurements of doors, windows, rooms and any other items are approximate and no responsibility is taken for any error, omission or mis-statement. This plan is for illustrative purposes only and should be used as such by any prospective purchaser. The services, systems and appliances shown have not been tested and no guarantee as to their operability or efficiency can be given.