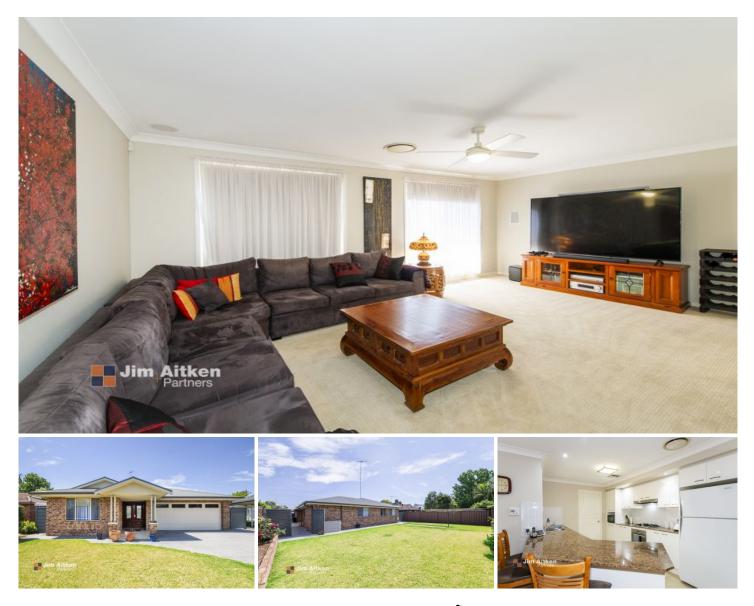

+ The expansive dining/family zone serves as the heart of the home, making it easy to create cherished memories around the table. Whether it's daily family meals or hosting special occasions, this space is perfect for it all.

+ Entertain family and friends in the dedicated rumpus room or media room, perfect for movie nights and game days complete with an integrated speaker system.

+ Stay comfortable year-round with both ducted and split system air conditioning. No matter the weather outside,