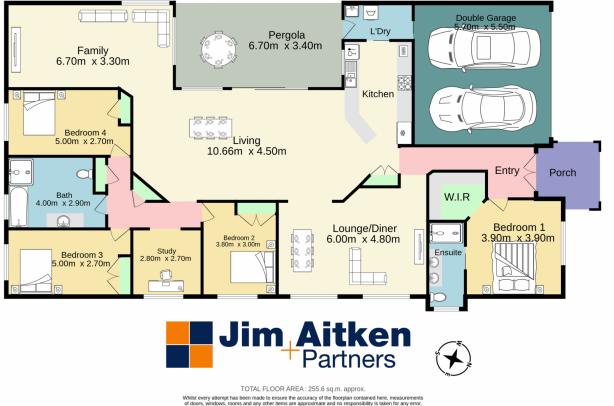

## 4 🛤 2 🚔 4 🚘

| Туре      | : House                               |
|-----------|---------------------------------------|
| Land Size | : 702 sqm                             |
| View      | : https://www.aitkenre.com.au/8058930 |