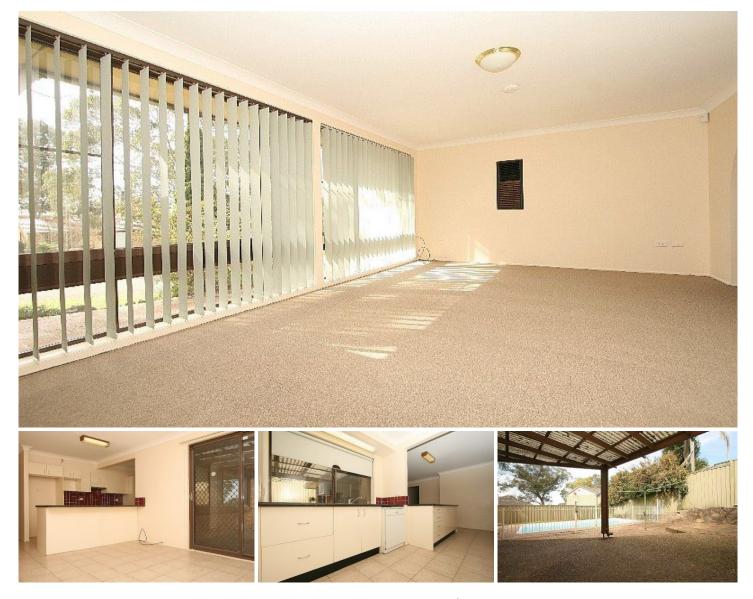

## 2 The Sanctuary Drive LEONAY NSW

Perfectly positioned at the foot of the mountains is a wonderful residence that will suit an astute buyer looking to enter the Leonay market. Offering good proportions throughout the floor plan combines three bedrooms with built in robes, a formal lounge and dining area, family room and a renovated kitchen. The backyard contains an in ground pool, a covered entertaining area and a manageable section of grass. The single garage completes the package. Call now!