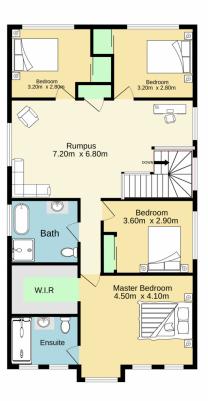

For full version visit the website

Ground floor 181.9 sq.m. approx. 1st floor 95.9 sq.m. approx.

TOTAL FLOOR AREA: 277.7 sq.m. approx.

Whist every attempt has been made to ensure the accuracy of the floorplan contained here, measurements of doors, windows, rooms and any other tiens are approximate and no responsibility is taken for any error, omission or mis-statement. This plan is for illustrative purposes only and should be used as such by any prospective purchaser. The services, systems and appliances shown have not been tested and no guarantee as to their operability or efficiency can be given.