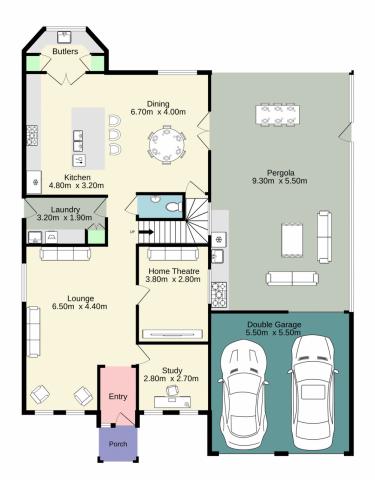

For full version visit the website

Ground floor 181.9 sq.m. approx. 1st floor 95.9 sq.m. approx.

TOTAL FLOOR AREA: 277.7 sq.m. approx.

Whist every attempt has been made to ensure the accuracy of the floorplan contained here, measurements of doors, windows, rooms and any other tiens are approximate and no responsibility is taken for any error, omission or mis-statement. This plan is for illustrative purposes only and should be used as such by any prospective purchaser. The services, systems and appliances shown have not been tested and no guarantee as to their operability or efficiency can be given.