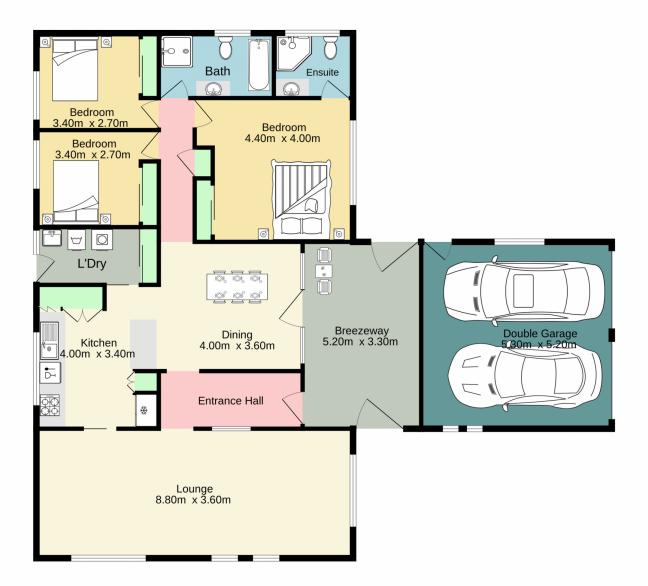

## 2 Yodalla Avenue Emu Plains NSW

Perfectly situated just moments away from the sporting field, Nepean River, schools and bustling shopping centre, this charming, lovingly maintained property is ready for a new family to make unforgettable memories. Enjoy ultimate comfort year-round with ducted air conditioning throughout the home. The summer months will be a delight with the refreshing pool, complete with an opening awning for those sunny days and fun-filled gatherings.

The bedrooms are roomy retreats, each featuring built-in wardrobes, while the master bedroom boasts an ensuite bathroom. The spacious loungeroom offers endless possibilities and can easily be transformed to incorporate a fourth bedroom to suit your needs. Outside, the child and pet-friendly grassed yard provides the perfect space for