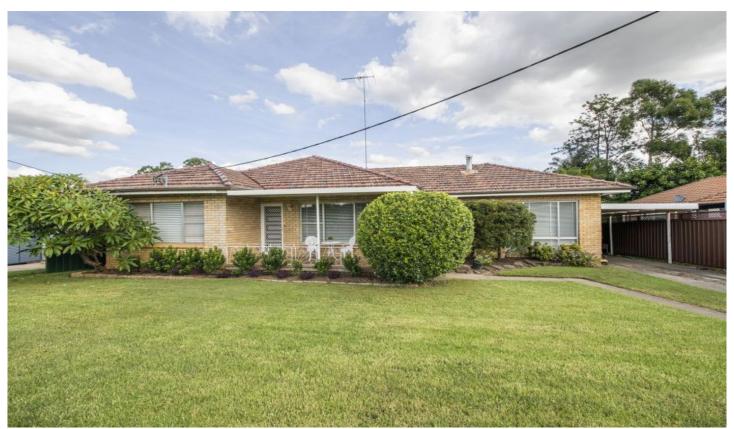

## 18 DARLING Street Penrith NSW

Occupying an enviable position on the fringe of Penrith's CBD, this residence offers easy access to many of the area's popular local amenities and promises to serve you well for many years to come. It presents an excellent opportunity to invest now and develop later or simply occupy and create cherished family memories.

The home features a modern kitchen and bathroom and the comfort of ducted air conditioning. Zoned R3 for medium density, it is approximately 2km from Penrith Train Station, 1900 meters from Westfield Shopping Centre, and 1300 meters from the hospital and medical precinct.

## 3 📭 1 🔓 4 🗬

Type : House
Price : \$ 982,888
Building Size : 122 sqm
Land Size : 696 sqm

View: https://www.aitkenre.com.au/8058910

David Reeves 02 4735 2121

Whilst every attempt has been made to ensure the accuracy of the floorplan contained here, measurements of doors, windows, rooms and any other tiems are approximate and not responsibility is taken for any error, omission or mis-statement. This plan is for illustrative purposes only and should be used as such by any prospective purchaser. The services, systems and appliances shown have not been tested and no guarantee as to their operability or efficiency can be given.