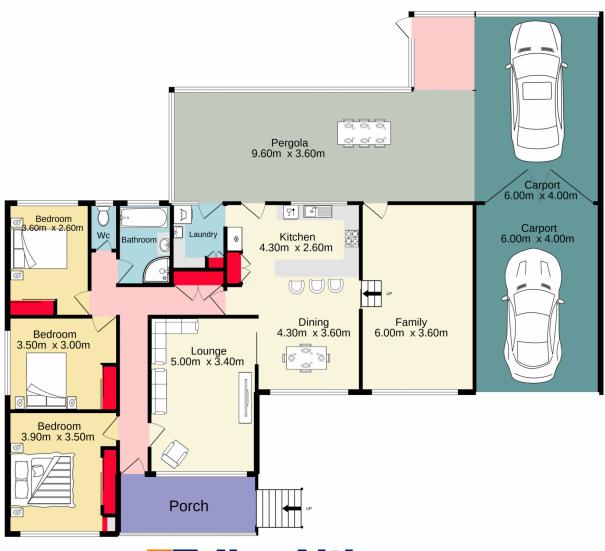

The home features a modern kitchen and bathroom and the comfort of ducted air conditioning. Zoned R3 for medium density, it is approximately 2km from Penrith Train Station, 1900 meters from Westfield Shopping Centre, and 1300 meters from the hospital and medical precinct.

## 3 📭 1 🔓 4 🗬

Type : House
Price : \$ 982,888
Building Size : 122 sqm
Land Size : 696 sqm

View: https://www.aitkenre.com.au/8058910

David Reeves 02 4735 2121

Whilst every attempt has been made to ensure the accuracy of the floorplan contained here, measurements of doors, windows, rooms and any other tiems are approximate and not responsibility is taken for any error, omission or mis-statement. This plan is for illustrative purposes only and should be used as such by any prospective purchaser. The services, systems and appliances shown have not been tested and no guarantee as to their operability or efficiency can be given.