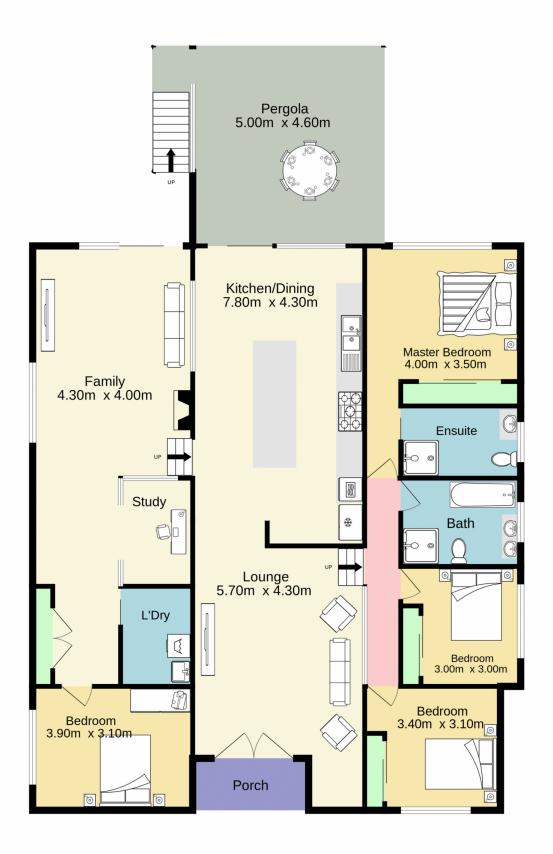

## 5 Toorak Crescent Emu Plains NSW

Embrace your dream home nestled in a tranquil, leafy cul-de-sac! This stunning split-level residence offers the perfect blend of style, comfort, and functionality, ideal for families who value both relaxation and entertainment.

Enjoy the versatility of separate formal and informal living areas, designed to cater to all your social and family occasions. The large covered alfresco space is perfect for larger social gatherings, BBQs, or simply unwinding outdoors in style.

Stay comfortable all year round with ducted air conditioning, ensuring a good night's sleep or a productive work-from-home environment. Make the most of summer with your own in-ground pool, a perfect oasis for cooling off

4 🚐 2 🚍 2 🗬

Type : House Land Size : 743 sgm

View: https://www.aitkenre.com.au/8058908

**Richard Stewart 02 4735 2121** 

For full version visit the website