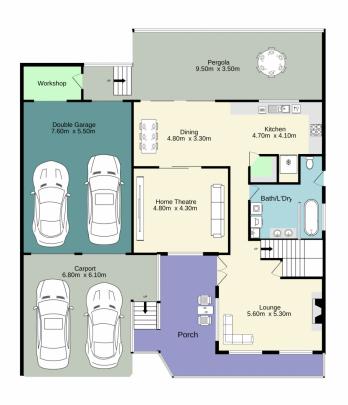

David Reeves 02 4735 2121

Andrew Lia 02 4735 2121

1st floor 101.5 sq.m. approx.

Ground floor 219.2 sq.m. approx.

TOTAL FLOOR AREA : 320.7 sq.m. approx. Vhilst every attempt has been made to ensure the accuracy of the flooptan contained here, measurements of doors, windows, rooms and any other items are approximate and no responsibility is taken for any error, omission or mis-statement. This plan is for illustrative purposes only and should be used as such by any prospective purchaser. The services, systems and appliances shown have not been tested and no guarantee as to their operability or efficiency can be given. Made with Metropix ©2024