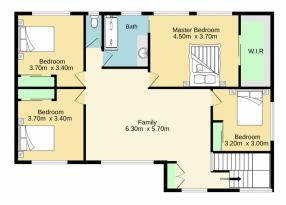

David Reeves 02 4735 2121

Andrew Lia 02 4735 2121

1st floor 101.5 sq.m. approx.

Ground floor 219.2 sq.m. approx.

TOTAL FLOOR AREA : 320.7 sq.m. approx. Vhilst every attempt has been made to ensure the accuracy of the flooptan contained here, measurements of doors, windows, rooms and any other items are approximate and no responsibility is taken for any error, omission or mis-statement. This plan is for illustrative purposes only and should be used as such by any prospective purchaser. The services, systems and appliances shown have not been tested and no guarantee as to their operability or efficiency can be given. Made with Metropix ©2024