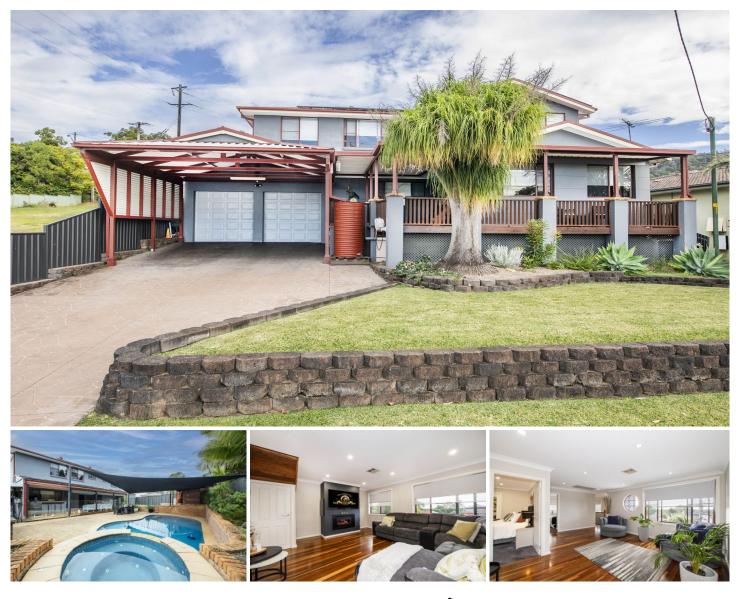

## 1 Koloona Drive Emu Plains NSW

Welcome to your dream home! This impeccably designed residence boasts a commanding street presence with its striking modern faade. Expertly transformed to provide a lavish lifestyle, this two-level masterpiece offers the perfect blend of elegance and comfort. Spread across two expansive levels, this home ensures ample space for your family's needs. Enjoy the stunning timber floors that add warmth and character to every room, and stay comfortable in all seasons with ducted air conditioning throughout the home. The sleek, state-of-the-art kitchen serves as the centerpiece of the home, perfect for both everyday meals and entertaining guests. Host unforgettable social gatherings poolside, relax alfresco under the covered area, or unwind and enjoy the serene views from the charming front verandah. Experience the epitome of modern living in

## For full version visit the website

4 🛤 2 🚔 8 🚘

| Гуре      | : House                               |
|-----------|---------------------------------------|
| Land Size | : 648 sqm                             |
| View      | : https://www.aitkenre.com.au/8058907 |