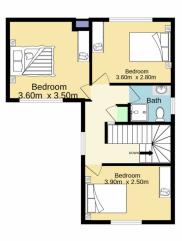

The flexible layout includes bedrooms and bathrooms on both levels, providing ample space and privacy for everyone. Multiple separate living zones cater to relaxation, entertainment, and family gatherings, while a dedicated work-from-home hub ensures productivity and convenience.

View: https://www.aitkenre.com.au/8058903

Andrew Lia 02 4735 2121

Kenrick Muir 02 4732 5055

For full version visit the website

Ground floor 158.1 sq.m. approx. 1st floor 45.4 sq.m. approx.

TOTAL FLOOR AREA: 203.6 sq.m. approx.

Whilst every attempt has been made to ensure the accuracy of the floorplan contained here, measurements of doors, windows, rooms and any other tiens are approximate and no responsibility is taken for any error, omission or mis-statement. This plan is for illustrative purposes only and should be used as such by any prospective purchaser. The services, systems and appliances shown have not been tested and no guarantee as to their operability or efficiency can be given.