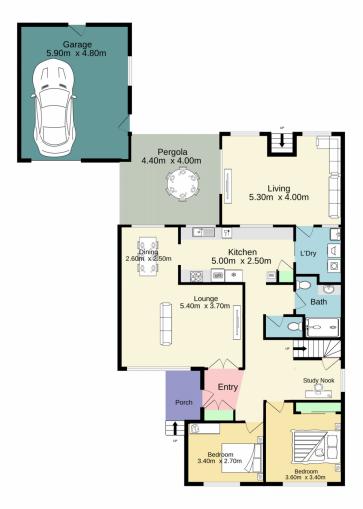

The flexible layout includes bedrooms and bathrooms on both levels, providing ample space and privacy for everyone. Multiple separate living zones cater to relaxation, entertainment, and family gatherings, while a dedicated work-from-home hub ensures productivity and convenience.

The sleek, modern kitchen has been renovated with high-end finishes and overlooks an inviting enclosed sunroom, creating a seamless blend of indoor and outdoor living.

5 📭 2 🔓 2 😭

Type : House Price : \$ 990,000 Land Size : 652 sqm

View: https://www.aitkenre.com.au/8058903

Andrew Lia 02 4735 2121

Kenrick Muir 02 4732 5055

For full version visit the website

Ground floor 158.1 sq.m. approx. 1st floor 45.4 sq.m. approx.

TOTAL FLOOR AREA: 203.6 sq.m. approx.

Whilst every attempt has been made to ensure the accuracy of the floorplan contained here, measurements of doors, windows, rooms and any other tiens are approximate and no responsibility is taken for any error, omission or mis-statement. This plan is for illustrative purposes only and should be used as such by any prospective purchaser. The services, systems and appliances shown have not been tested and no guarantee as to their operability or efficiency can be given.