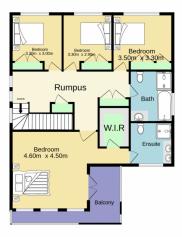

Stay in control of your comfort with split system and ducted air conditioning, ensuring the perfect temperature is always just a touch away. The upstairs space offers opportunities for a guest bedroom, home gym, or a dedicated work-from-home hub.

Andrew Lia 02 4735 2121

Robert Rolls 02 4732 5055

For full version visit the website

https://www.aitkenre.com.au

TOTAL FLOOR AREA : 332.2 sq.m. approx.

Whilst every attempt has been mattered to ensure the accuracy of the flopping contained here, measurements of doors, windows, rooms and any other items are approximate and no responsibility is taken for any eror, omission or mis-statement. This pain is for illustrative purposes only and should be used as such by any prospective purchaser. The services, systems and appliances shown have not been tested and no guarantee as to their operability or efficiency can be given. Made with Metropix ©2024