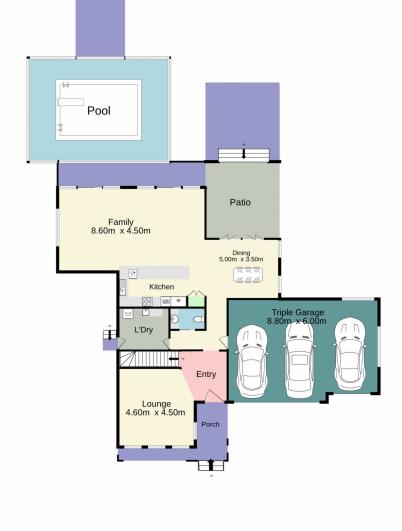

Entertain in style with an inviting alfresco dining area that seamlessly connects indoor and outdoor living. Additionally, the picturesque beauty of the Nepean River is

## 4 🛤 2 🚰 6 🚘

| Туре      | : House                               |
|-----------|---------------------------------------|
| Land Size | : 721 sqm                             |
| View      | : https://www.aitkenre.com.au/8058901 |

Andrew Lia 02 4735 2121

Robert Rolls 02 4732 5055

For full version visit the website

https://www.aitkenre.com.au

TOTAL FLOOR AREA : 332.2 sq.m. approx.

Whilst every attempt has been mattered to ensure the accuracy of the flopping contained here, measurements of doors, windows, rooms and any other items are approximate and no responsibility is taken for any eror, omission or mis-statement. This pain is for illustrative purposes only and should be used as such by any prospective purchaser. The services, systems and appliances shown have not been tested and no guarantee as to their operability or efficiency can be given. Made with Metropix ©2024