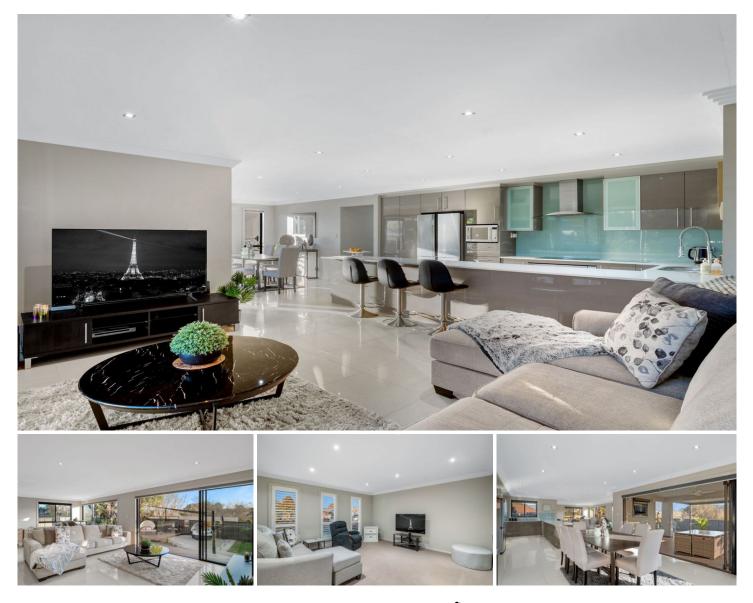

## 1 Anakai Drive Jamisontown NSW

This executive home boasts large proportions across two levels, providing ample space for both privacy and shared moments. Enjoy versatile living spaces that seamlessly flow from room to room, allowing for everything from casual lounging to separate dining.

Stay in control of your comfort with split system and ducted air conditioning, ensuring the perfect temperature is always just a touch away. The upstairs space offers opportunities for a guest bedroom, home gym, or a dedicated work-from-home hub.

Entertain in style with an inviting alfresco dining area that seamlessly connects indoor and outdoor living. Additionally, the picturesque beauty of the Nepean River is