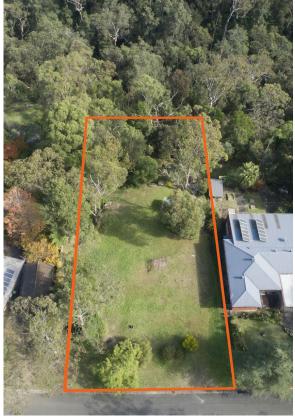

## 23 Buena Vista Road Winmalee NSW

Nestled in the heart of the majestic Blue Mountains, this rare block of land offers an opportunity to build your dream home or investment property. This residential building block is nestled in a leafy enclave with peaceful views and a gently sloping topography perfect for a variety of architectural designs. Mature trees and lush greenery provide a private backdrop directly connecting you to nature.

This is a unique chance to secure a piece of paradise in the

Type : Land

Price : Contact Agent Land Size : 1429 sqm

View: https://www.aitkenre.com.au/8058900

Andrew Lia 02 4735 2121

For full version visit the website