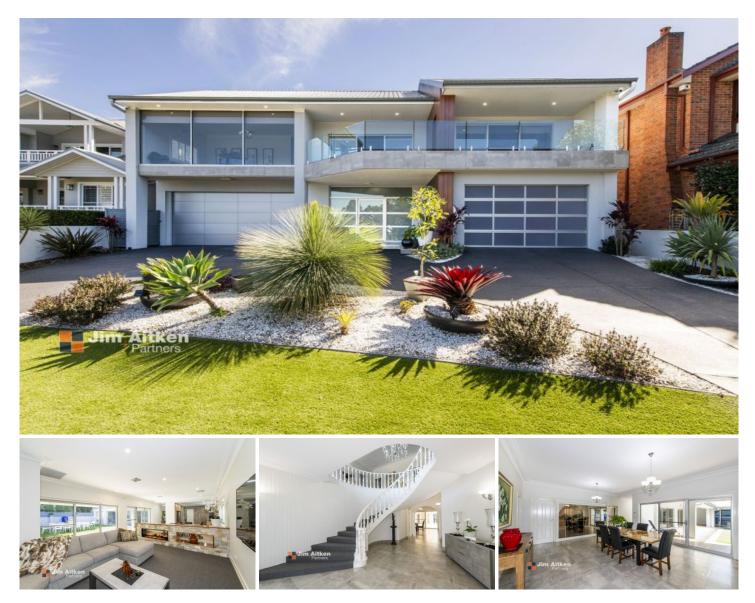

96 River Road Emu Plains NSW

Nestled in the heart of tranquility, we proudly present an architectural masterpiece that redefines opulent living. This extraordinary house offers a lifestyle of grandeur, sophistication, and comfort, making every day a celebration.

+ With an abundance of space both inside and out, every corner of this home boasts an expansive layout that welcomes you to indulge in luxury.

+ Make a grand entrance every time you step into your home. The sweeping staircase is not just a functional element but a statement of elegance.

+ Marvel at breathtaking river views from the elevated balcony. Let the soothing river breeze greet you as you sip your morning coffee or unwind after a long day.