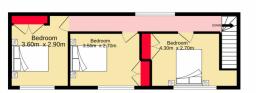

Richard Stewart 02 4735 2121

For full version visit the website

Ground floor 185.0 sq.m. approx. 1st floor 40.3 sq.m. approx.

TOTAL FLOOR AREA: 225.4 sq.m. approx.

Whilst every attempt has been made to ensure the accuracy of the floorplan contained here, measurements of doors, windows, rooms and any other items are approximate and no responsibility is taken for any error, omission or mile-statement. This plan is for illustrative purposes only and should be used as such by any prospective purchaser. The services, systems and appliances shown have not been tested and no guarantee as to their operability or efficiency can be given.