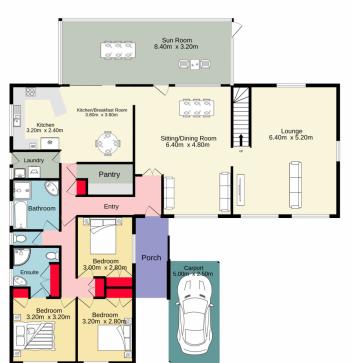

## 12 Stansbury Street Emu Plains NSW

Step into this expansive two-story floor plan that offers an abundance of living spaces. Tucked away in one of the most esteemed locations in the area, this property sits on a level block, promising convenience and size.

- + The comfort of ducted air conditioning throughout
- + Separate rumpus | work from home hub
- + Established gardens
- + 650m (approx) to Primary schools precinct
- + 350m (approx) to Woolworths | specialty shops
- + 600m (approx) to Nepean River
- + Enviable location

Richard Stewart 02 4735 2121

For full version visit the website

Ground floor 185.0 sq.m. approx. 1st floor 40.3 sq.m. approx.

TOTAL FLOOR AREA: 225.4 sq.m. approx.

Whilst every attempt has been made to ensure the accuracy of the floorplan contained here, measurements of doors, windows, rooms and any other items are approximate and no responsibility is taken for any error, omission or mile-statement. This plan is for illustrative purposes only and should be used as such by any prospective purchaser. The services, systems and appliances shown have not been tested and no guarantee as to their operability or efficiency can be given.