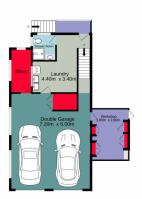

4 📭 3 🖺 4 😭

Type : House Land Size : 670 sqm

View: https://www.aitkenre.com.au/8058895

David Reeves 02 4735 2121

Andrew Lia 02 4735 2121

For full version visit the website

Ground floor 129.3 sq.m. approx. Entrance floor 121.1 sq.m. approx. 1st floor 64.1 sq.m. approx.

Jim Aitken
Partners

TOTAL FLOOR AREA: 31.4.5 sq.m. approx.

Whilst every attempt has been made to areare the accuracy of the floorplan contained here, measurements of doors, windows, rooms and any other items, se approximate and no responsibility is taken for any grey consists on or mis-statement. This plan is for illustrative purposes only and should be used as such by any prospective purchaser. The services, systems and appliances shown have not been tested and no guarantee as to their operability or efficiency can be given.