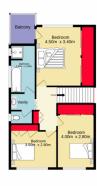

4 📭 3 🖺 4 😭

Type : House Land Size : 670 sqm

View: https://www.aitkenre.com.au/8058895

David Reeves 02 4735 2121

Andrew Lia 02 4735 2121

For full version visit the website

Ground floor 129.3 sq.m. approx. Entrance floor 121.1 sq.m. approx. 1st floor 64.1 sq.m. approx.

Jim Aitken
Partners

TOTAL FLOOR AREA: 31.4.5 sq.m. approx.

Whilst every attempt has been made to areare the accuracy of the floorplan contained here, measurements of doors, windows, rooms and any other items, se approximate and no responsibility is taken for any grey consists on or mis-statement. This plan is for illustrative purposes only and should be used as such by any prospective purchaser. The services, systems and appliances shown have not been tested and no guarantee as to their operability or efficiency can be given.