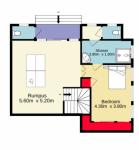

4 📭 3 🖺 4 😭

Type : House Land Size : 670 sqm

View: https://www.aitkenre.com.au/8058895

David Reeves 02 4735 2121

Andrew Lia 02 4735 2121

For full version visit the website

Ground floor 129.3 sq.m. approx. Entrance floor 121.1 sq.m. approx. 1st floor 64.1 sq.m. approx.

Jim Aitken
Partners

TOTAL FLOOR AREA: 31.4.5 sq.m. approx.

Whilst every attempt has been made to areare the accuracy of the floorplan contained here, measurements of doors, windows, rooms and any other items, se approximate and no responsibility is taken for any grey consists on or mis-statement. This plan is for illustrative purposes only and should be used as such by any prospective purchaser. The services, systems and appliances shown have not been tested and no guarantee as to their operability or efficiency can be given.