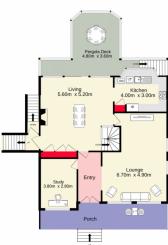

4 📭 3 🖺 4 😭

Type : House Land Size : 670 sqm

View: https://www.aitkenre.com.au/8058895

David Reeves 02 4735 2121

Andrew Lia 02 4735 2121

For full version visit the website

Ground floor 129.3 sq.m. approx. Entrance floor 121.1 sq.m. approx. 1st floor 64.1 sq.m. approx.

Jim Aitken
Partners

TOTAL FLOOR AREA: 31.4.5 sq.m. approx.

Whilst every attempt has been made to areare the accuracy of the floorplan contained here, measurements of doors, windows, rooms and any other items, se approximate and no responsibility is taken for any grey consists on or mis-statement. This plan is for illustrative purposes only and should be used as such by any prospective purchaser. The services, systems and appliances shown have not been tested and no guarantee as to their operability or efficiency can be given.