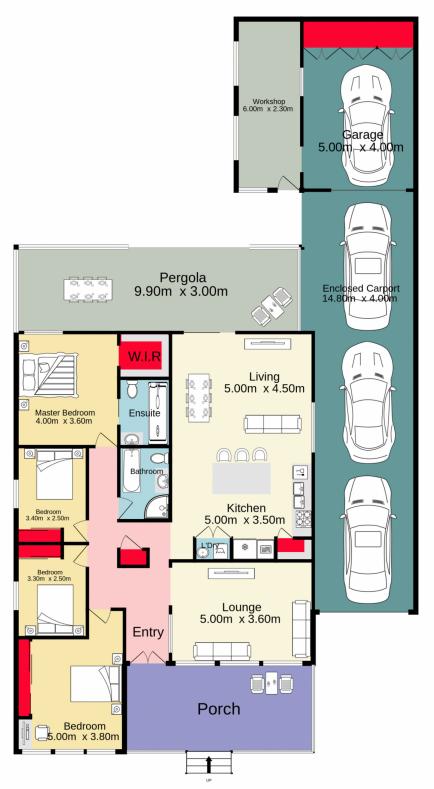

## 21 Bellbrook Avenue Emu Plains NSW

This exquisite property boasts a range of luxurious features that redefine the concept of home. As you step into this haven, you're greeted by the allure of polished timber flooring that sets the tone for a blend of sophistication and warmth.

- + Stunning plantation shutters grace the windows, allowing the perfect balance of natural light and privacy.
- + The well-appointed kitchen complete with island bench takes center stage and overlooks the open style family room.
- + Escape the elements and enjoy year-round comfort with ducted air conditioning and ceiling fans, ensuring an ideal environment regardless of the weather outside.
- + Step outside into your private oasis, where a glimmering

4 🕮 2 🟪 6 🖨

Type : House Land Size : 601 sqm

View: https://www.aitkenre.com.au/8058894

Andrew Lia 02 4735 2121

**Richard Stewart** 02 4735 2121

For full version visit the website

TOTAL FLOOR AREA: 255.7 sq.m. approx.