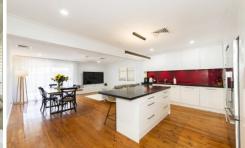

- + Stunning plantation shutters grace the windows, allowing the perfect balance of natural light and privacy.
- + The well-appointed kitchen complete with island bench takes center stage and overlooks the open style family room.
- + Escape the elements and enjoy year-round comfort with ducted air conditioning and ceiling fans, ensuring an ideal environment regardless of the weather outside.
- + Step outside into your private oasis, where a glimmering