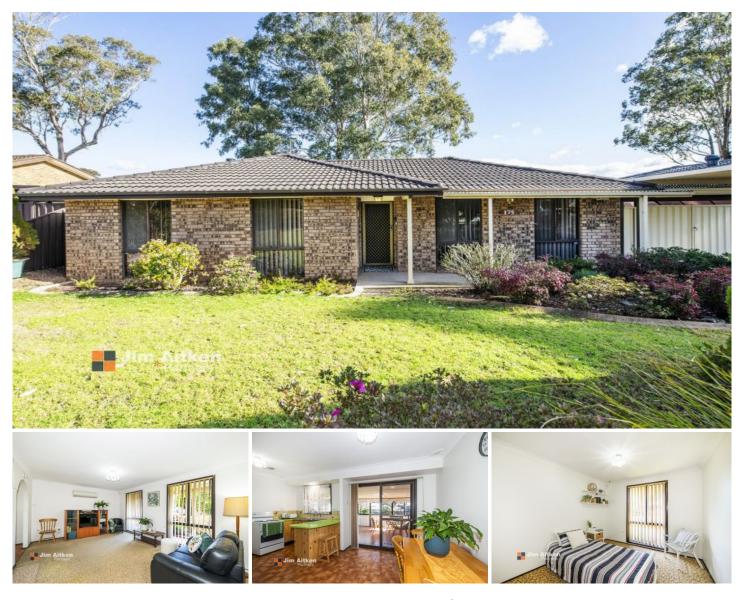

## 175 Greenbank Drive Werrington Downs NSW

With a classic brick and tile faade, this home welcomes you with a timeless charm that harks back to a bygone era. Inside, you'll find rooms that are waiting to be transformed into your dream spaces. The potential to create a personalised haven is limitless.

- + Built in wardrobes will satisfy your storage needs
- + Attached sunroom for extra living space

+ Scorching summers or chilly winters will be made comfortable with air conditioning

+ Entertainment endlessly with the sun room that overlooks the vast grassed yard

+ Gated side access makes it easy to park your vehicles and access the backyard

+ The backyard provides a safe and fun environment for

3 🎮 1 🚰 4 🚘

| Туре      | : House                               |
|-----------|---------------------------------------|
| Land Size | : 629 sqm                             |
| View      | : https://www.aitkenre.com.au/8058890 |