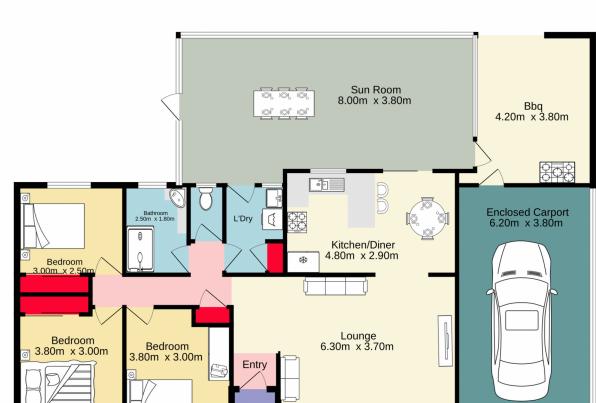

Richard Stewart 02 4735 2121

Robert Rolls 02 4732 5055

For full version visit the website

https://www.aitkenre.com.au

TOTAL FLOOR AREA : 171.4 sq.m. approx.

Porch

Whilst every attempt has been made to ensure the accuracy of the floorplan contained here, measurements of doors, windows, rooms and any other items are approximate and no responsibility is taken for any error, omission or mis-statement. This plan is for illustrative purposes only and should be used as such by any prospective purchaser. The services, systems and appliances shown have not been tested and no guarantee as to their operability or efficiency can be given. Made with Metropix €2023