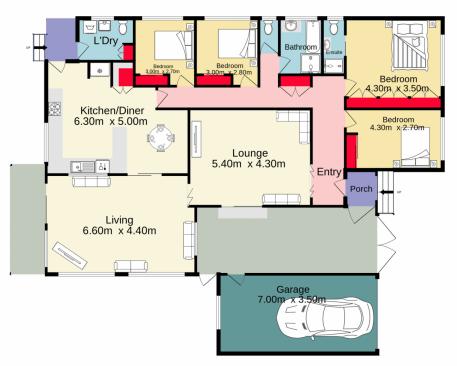

4 🕒 2 📛 2 🖨

Type : House Land Size : 651 sqm

View: https://www.aitkenre.com.au/8058889

David Reeves 02 4735 2121

For full version visit the website

TOTAL FLOOR AREA: 227.3 sq.m. approx.

Whilst every attempt has been made to ensure the accuracy of the floorpalar contained here, measurements of doors, windows, rooms and any other items are approximate and no responsibility is taken for any error, omission or mis-statement. This plan is for illustrative purposes only and should be used as such by any prospective purchaser. The services, systems and appliances shown have not been tested and no guarantee as to their operability or efficiency can be given. Made with Metropix ©2023