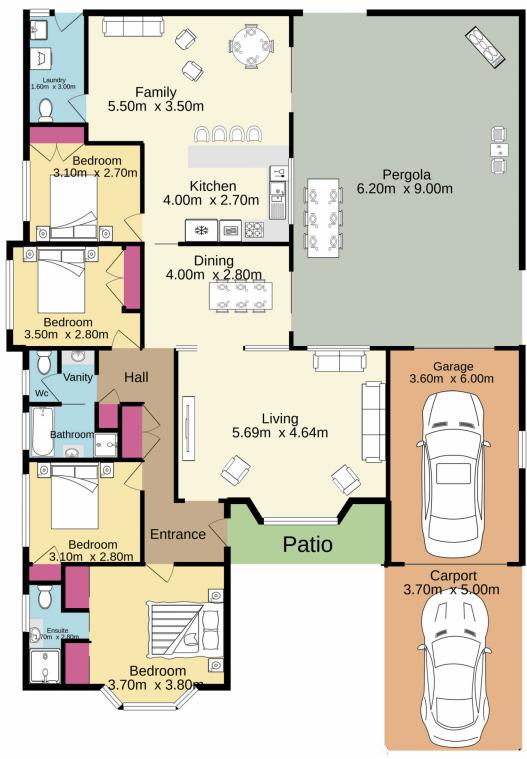

## 85 Sheppard Road Emu Plains NSW

Positioned perfect, this family residence will please those that are searching for extra space. Meticulously maintained the home showcases formal and informal living zones, spacious outdoor entertaining options and a great yard for children and pets.

- + Generous servings of living space + The comfort of ducted air conditioning
- + Sleek renovated kitchen
- + Renovated ensuite
- + Expansive alfresco zone
- + Drive through garage
- + Approx 1,400m to Primary Schools
- + Approx 1,000 to Lennox Shopping Centre

## 4 📮 2 🖺 4 🗬

Type : House Land Size: 675 sqm

View : https://www.aitkenre.com.au/8058886

**David Reeves** 02 4735 2121

**Andrew Lia** 02 4735 2121

TOTAL FLOOR AREA: 229.4 sq.m. approx.