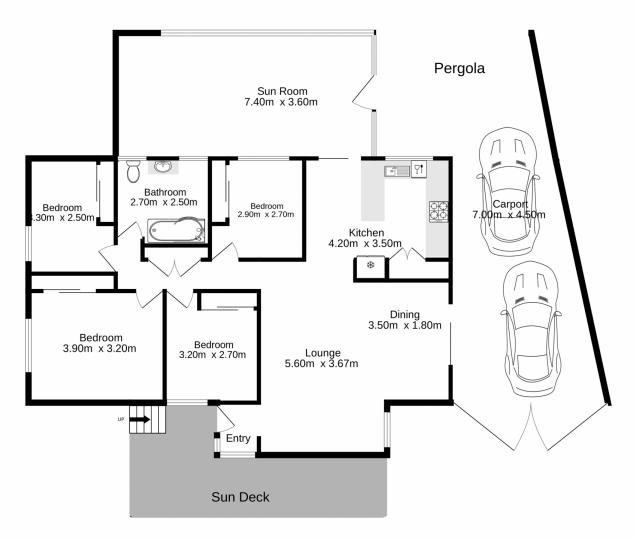

## 4 📭 1 🖺 4 🗬

Type : House Land Size : 625 sqm

View: https://www.aitkenre.com.au/8058881

David Reeves 02 4735 2121

Robert Rolls 02 4732 5055

For full version visit the website

TOTAL FLOOR AREA: 162.3 sq.m. approx.

Whilst every attempt has been made to ensure the accuracy of the floorplan contained here, measurements of doors, windows, rooms and any other tiems are approximate and no responsibility is taken for any error, omission or mis-statement. This plan is for illustrative purposes only and should be used as such by any prospective purchaser. The services, systems and appliances shown have not been tested and no guarantee as to their operability or efficiency can be given.