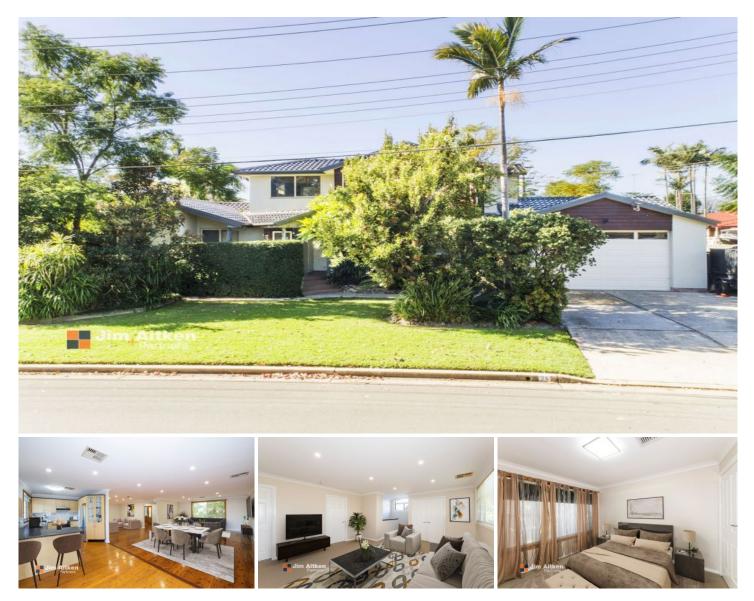

## 34 McAuley Crescent Emu Plains NSW

We are excited to present to you a remarkable property that combines comfort, functionality all located in a central location. With its spacious layout, the family-oriented design of this home ensures every member can enjoy their own space while also fostering a feeling of togetherness.

+ Provides abundant room for your family to grow, entertain and relax

+ Enjoy ultimate comfort with ducted air conditioning throughout the property

+ Embrace the convenience of a dedicated home office-say goodbye to the daily commute

+ The alfresco area provides the perfect setting for hosting family gatherings

+ Compliant in-ground pool offering the perfect place to

4 🛤 2 🚰 4 🚘

| Туре      | : House                               |
|-----------|---------------------------------------|
| Land Size | : 716 sqm                             |
| View      | : https://www.aitkenre.com.au/8058871 |