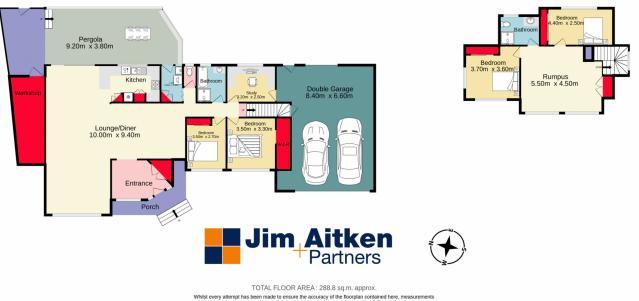

Andrew Lia 02 4735 2121

Richard Stewart 02 4735 2121

For full version visit the website

1st floor 59.7 sq.m. approx.

TOTAL FLOOR AREA : 288.8 sq.m. approx. Whilst every attempt has been made to ensure the accuracy of the flooplan contained here, measurements of doors, windows, rooms and any other items are approximate and no responsibility is taken for any error, omission or mis-tatement. This plan is for illustrative purposes only and should be used as such by any prospective purchaser. The services, systems and appliances shown have not been tested and no guarantee as to their operability or efficiency can be given. Made with Metropix ©2023