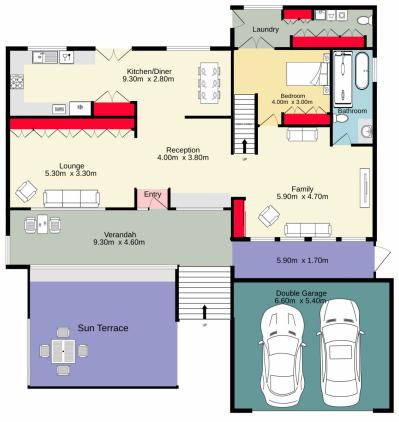

## 3 📭 2 🖺 4 😭

Type : House Price : \$ 1,295,000 Land Size : 656 sqm

View: https://www.aitkenre.com.au/8058870

David Reeves 02 4735 2121

Andrew Lia 02 4735 2121

For full version visit the website

Ground floor 181.4 sq.m. approx. 1st floor 47.2 sq.m. approx.

TOTAL FLOOR AREA: 228.6 sq.m. approx.

Whist every attempt has been made to ensure the accuracy of the floorplan contained here, measurements of doors, windows, rooms and any other tiens are approximate and no responsibility is taken for any error, omission or mis-statement. This plan is for illustrative purposes only and should be used as such by any prospective purchaser. The services, systems and appliances shown have not been tested and no guarantee as to their operability or efficiency can be given.