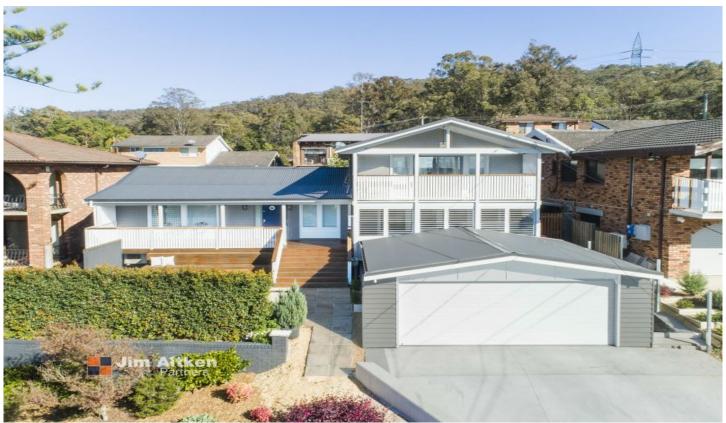

## 64 Deloraine Drive Leonay NSW

Step into a world of pure luxury with our breathtaking residence that embodies elegance, comfort, and style. Nestled in an elevated street position, this exquisite house offers everything you've ever desired, and more.

- + Bask in the warmth of the suns rays, sipping your morning coffee on the front verandah
- + With two living areas, you'll have ample space to entertain family and friends
- + The visually striking flooring is durable and designed to stand the test of time
- + Immerse yourself in the epitome of culinary delight and discover the sleek kitchen
- + Indulge in the outdoor spa and escape the stresses of everyday life

## 3 📭 2 🖺 4 😭

Type : House Price : \$ 1,295,000 Land Size : 656 sqm

View: https://www.aitkenre.com.au/8058870

David Reeves 02 4735 2121

Andrew Lia 02 4735 2121

For full version visit the website

Ground floor 181.4 sq.m. approx. 1st floor 47.2 sq.m. approx.