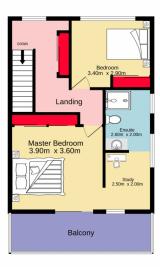

## 3 📭 2 🖺 4 😭

Type : House Price : \$ 1,295,000 Land Size : 656 sqm

View: https://www.aitkenre.com.au/8058870

David Reeves 02 4735 2121

Andrew Lia 02 4735 2121

For full version visit the website

Ground floor 181.4 sq.m. approx. 1st floor 47.2 sq.m. approx.

TOTAL FLOOR AREA: 228.6 sq.m. approx.

Whist every attempt has been made to ensure the accuracy of the floorplan contained here, measurements of doors, windows, rooms and any other tiens are approximate and no responsibility is taken for any error, omission or mis-statement. This plan is for illustrative purposes only and should be used as such by any prospective purchaser. The services, systems and appliances shown have not been tested and no guarantee as to their operability or efficiency can be given.