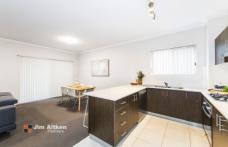

## 43/13-19 Robert Street Penrith NSW

Nestled on the ground floor, where comfort meets convenience. Introducing an exceptional unit that will surprise you with its desirable features.

- + Open style living, dining and kitchen areas that creates an inviting atmosphere
- + Split system air conditioning ensures optimal temperature control
- + Covered terrace space to enjoy a morning cup of coffee or an evening gathering
- + Secure and easily accessible car space, providing you with peace of mind
- + Absorb peaceful views from the the comfort of the rear alfresco space
- + Easy access to nearby amenities including shopping