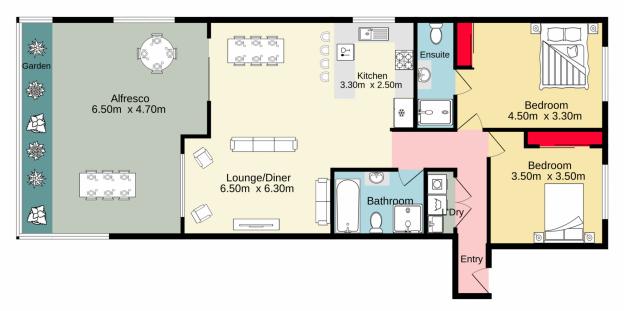

## 43/13-19 Robert Street Penrith NSW

Nestled on the ground floor, where comfort meets convenience. Introducing an exceptional unit that will surprise you with its desirable features.

- + Open style living, dining and kitchen areas that creates an inviting atmosphere
- + Split system air conditioning ensures optimal temperature control
- + Covered terrace space to enjoy a morning cup of coffee or an evening gathering
- + Secure and easily accessible car space, providing you with peace of mind
- + Absorb peaceful views from the the comfort of the rear alfresco space
- + Easy access to nearby amenities including shopping

2 2 2 2

Type: Apartment

View: https://www.aitkenre.com.au/8058869

David Reeves 02 4735 2121

**Dillon Blundell 02 4732 5055** 

For full version visit the website

TOTAL FLOOR AREA: 117.4 sq.m. approx.

Whist every attempt has been made to ensure the accuracy of the floorplan contained here, measurements of doors, windows, rooms and any other tiens are approximate and not responsibility is taken for any error, omission or mis-statement. This plan is for illustrative purposes only and should be used as such by any prospective purchaser. The services, systems and appliances shown have not been tested and no guarantee as to their operability or efficiency can be given.