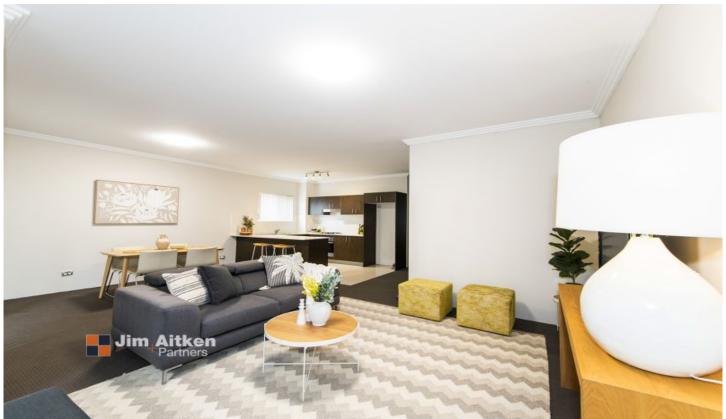

## 43/13-19 Robert Street Penrith NSW

Nestled on the ground floor, where comfort meets convenience. Introducing an exceptional unit that will surprise you with its desirable features.

- + Open style living, dining and kitchen areas that creates an inviting atmosphere
- + Split system air conditioning ensures optimal temperature control
- + Covered terrace space to enjoy a morning cup of coffee or an evening gathering
- + Secure and easily accessible car space, providing you with peace of mind
- + Absorb peaceful views from the the comfort of the rear alfresco space
- + Easy access to nearby amenities including shopping