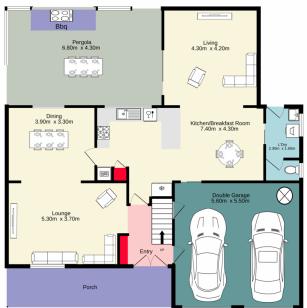

Ground floor 1st floor 1st floor 48.2 sq.m. approx. 88.2 sq.m. approx.

TOTAL FLOOR AREA: 233.4 sq.m. approx.

Whilst every attempt has been made to ensure the accuracy of the floorplan contained here, measurements of doors, windows, rooms and any other items are approximate and no responsibility is taken for any error, omission or mis-statement. This plan is for illustrative purposes only and should be used as such by any prospective purchaser. The services, systems and appliances shown have not been tested and no guarantee as to their operability or efficiency can be given. Made with Metropix ©2023