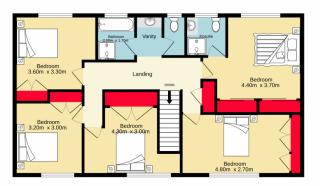

Ground floor 1st floor 1st floor 48.2 sq.m. approx. 88.2 sq.m. approx.

TOTAL FLOOR AREA: 233.4 sq.m. approx.

Whilst every attempt has been made to ensure the accuracy of the floorplan contained here, measurements of doors, windows, rooms and any other items are approximate and no responsibility is taken for any error, omission or mis-statement. This plan is for illustrative purposes only and should be used as such by any prospective purchaser. The services, systems and appliances shown have not been tested and no guarantee as to their operability or efficiency can be given. Made with Metropix ©2023