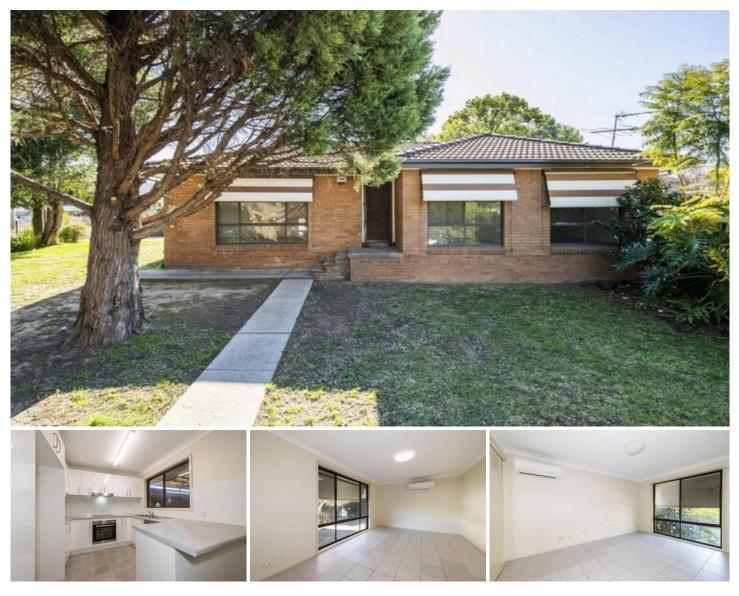

## 9 Pyramid Street Emu Plains NSW

Both investors and owner occupiers will see great value in this conveniently positioned property. With scope to further improve you could buy now and renovate later!

- + Tenanted until Jan 2024 \$470.00pw
- + 3x Split system air conditioners
- + Lock up car accommodation
- + Fully fenced yard
- + Moments to Woolworths | Aldi
- + Side access to backyard
- + Handy corner block