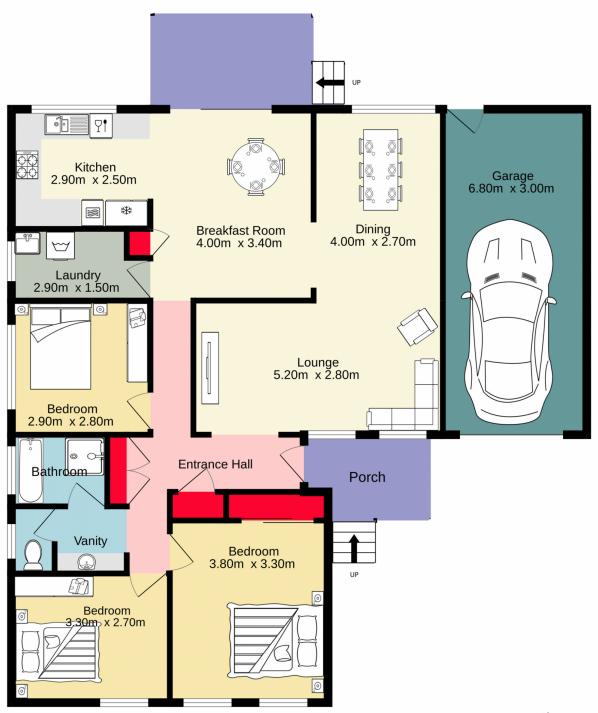

## 3 📭 1 🔓 2 🖨

Type : House Price : \$ 806,000 Land Size : 625 sqm

View: https://www.aitkenre.com.au/8058857

David Reeves 02 4735 2121

**Richard Stewart** 02 4735 2121

For full version visit the website

TOTAL FLOOR AREA: 117.9 sq.m. approx.

Whilst every attempt has been made to ensure the accuracy of the floorplan contained here, measurements of doors, windows, rooms and any other items are approximate and no responsibility is taken for any error, omission or mis-statement. This plan is for illustrative purposes only and should be used as such by any prospective purchaser. The services, systems and appliances shown have not been tested and no guarantee as to their operability or efficiency can be given.