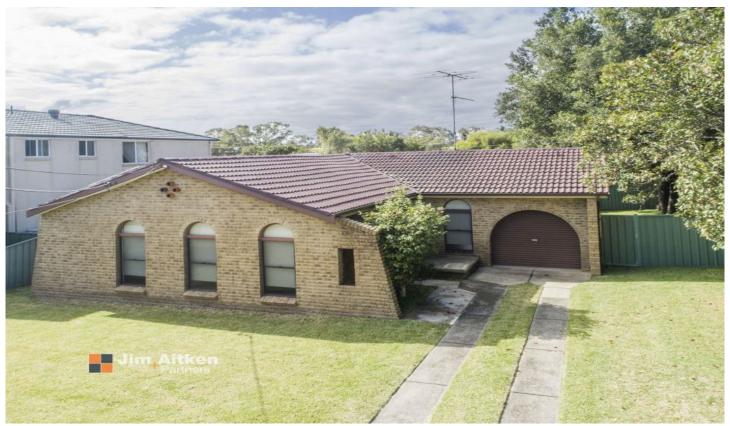

## 15 Oag Crescent Kingswood NSW

Step inside and be captivated by the timeless beauty of polished timber floors throughout. The warm and inviting ambiance sets the perfect tone to create cherished family memories. Outside there is a generous backyard that presents endless possibilities for an extension, alfresco zone, additional car accommodation or even a granny flat (subject to approval)

- + The comfort of ducted air conditioning
- + Updated kitchen appliances
- + Refreshed bathroom
- + Wonderfully high ceilings
- + Ample space to create side access
- + Position perfect close to key amenities

## 3 📭 1 🔓 2 🖨

Type : House Price : \$ 806,000 Land Size : 625 sqm

View: https://www.aitkenre.com.au/8058857

David Reeves 02 4735 2121

**Richard Stewart** 02 4735 2121

For full version visit the website

TOTAL FLOOR AREA: 117.9 sq.m. approx.