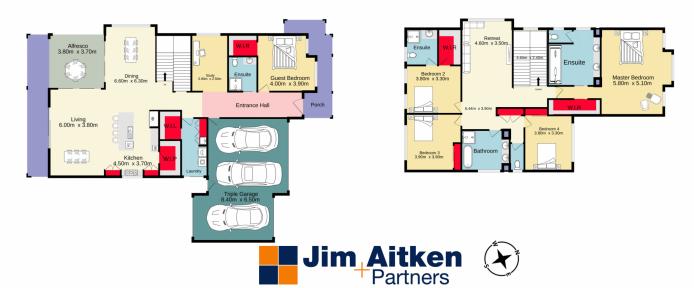

View: https://www.aitkenre.com.au/8058854

Andrew Lia 02 4735 2121

Diego Benitez 02 4733 6999

For full version visit the website

Ground floor 192.7 sq.m. approx. 1st floor 149.8 sq.m. approx.

TOTAL FLOOR AREA: 342.5 sq.m. approx.

Whilst every attempt has been made to ensure the accuracy of the floorplan contained here, measurements of doors, windows, rooms and any other items are approximate and no responsibility is taken for any error, omission or mis-statement. This plan is for illustrative purposes only and should be used as such by any prospective purchaser. The services, systems and appliances shown have not been tested and no guarantee as to their operability or efficiency can be given.