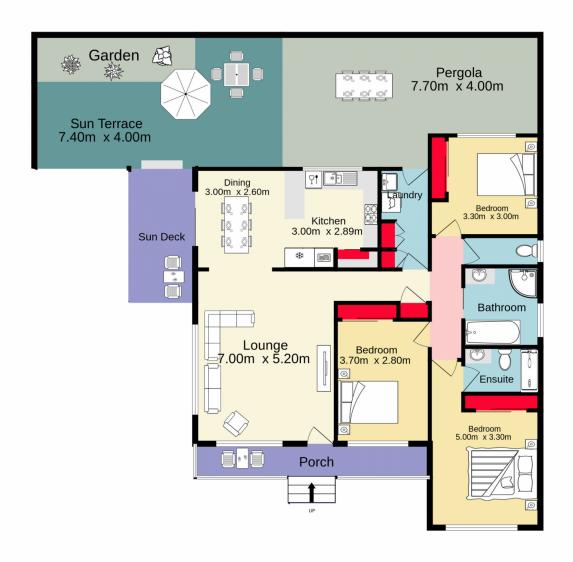

## 11/43-45 Brougham Street Emu Plains NSW

Nestled at the rear of a tightly held complex, this villa certainly breaks the mold when it comes to easy care living. Suitable for first home buyers, investors and empty nesters - this property deserves your immediate attention.

- + Built in wardrobes to all bedrooms
- + The comfort of ducted air conditioning | ceiling fans
- + Updated kitchen
- + Updated bathroom | Ensuite
- + Covered alfresco entertaining zone
- + Grassed yard and sun terrace
- + Quarterly outgoings: \$149.00 per quarter

**Dillon Blundell 02 4732 5055** 

For full version visit the website

TOTAL FLOOR AREA: 190.6 sq.m. approx.