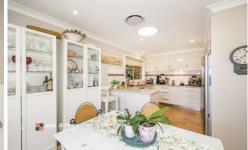

- + Built in wardrobes to all bedrooms
- + The comfort of ducted air conditioning | ceiling fans
- + Updated kitchen
- + Updated bathroom | Ensuite
- + Covered alfresco entertaining zone
- + Grassed yard and sun terrace
- + Quarterly outgoings: \$149.00 per quarter