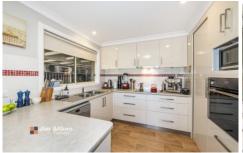

- + Built in wardrobes to all bedrooms
- + The comfort of ducted air conditioning | ceiling fans
- + Updated kitchen
- + Updated bathroom | Ensuite
- + Covered alfresco entertaining zone
- + Grassed yard and sun terrace
- + Quarterly outgoings: \$149.00 per quarter