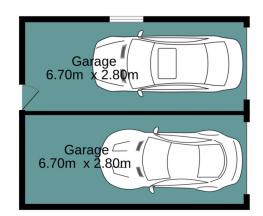

**Dillon Blundell 02 4732 5055** 

For full version visit the website

TOTAL FLOOR AREA: 190.6 sq.m. approx.