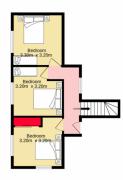

5 📭 2 🔓 6 🗬

Type : House Land Size : 1019 sqm

View: https://www.aitkenre.com.au/8058852

Andrew Lia 02 4735 2121

**Richard Stewart** 02 4735 2121

For full version visit the website

Ground floor 209.7 sq.m. approx. 1st floor 38.2 sq.m. approx.

TOTAL FLOOR AREA: 247.9 sq.m. approx.

Whilst every attempt has been made to ensure the accuracy of the floorplan contained here, measurements of doors, windows, rooms and any other items are approximate and no responsibility is taken for any error, omission or mis-statement. This plan is for illustrative purposes only and should be used as such by any prospective purchaser. The services, systems and appliances shown have not been tested and no guarantee as to their operability or efficiency can be given.

Made with Metropix ©2023