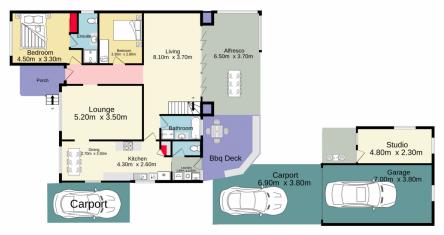

5 📭 2 🔓 6 🗬

Type : House Land Size : 1019 sqm

View: https://www.aitkenre.com.au/8058852

Andrew Lia 02 4735 2121

**Richard Stewart** 02 4735 2121

For full version visit the website

Ground floor 209.7 sq.m. approx. 1st floor 38.2 sq.m. approx.

TOTAL FLOOR AREA: 247.9 sq.m. approx.

Whilst every attempt has been made to ensure the accuracy of the floorplan contained here, measurements of doors, windows, rooms and any other items are approximate and no responsibility is taken for any error, omission or mis-statement. This plan is for illustrative purposes only and should be used as such by any prospective purchaser. The services, systems and appliances shown have not been tested and no guarantee as to their operability or efficiency can be given.

Made with Metropix ©2023