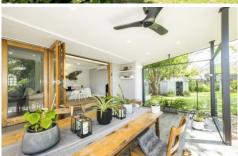

- + Established landscaped and family-friendly garden and grassed yard
- + Living room seamlessly flows out to the alfresco entertaining area
- + Renovated kitchen finished with stone top bench tops, induction stove and pantry
- + Reverse-cycle air conditioning | ceiling fans
- + Off street parking bay for boat | car or caravan
- + Work from home hub | Utility room