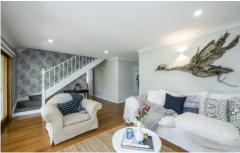

- + Established landscaped and family-friendly garden and grassed yard
- + Living room seamlessly flows out to the alfresco entertaining area
- + Renovated kitchen finished with stone top bench tops, induction stove and pantry
- + Reverse-cycle air conditioning | ceiling fans
- + Off street parking bay for boat | car or caravan
- + Work from home hub | Utility room