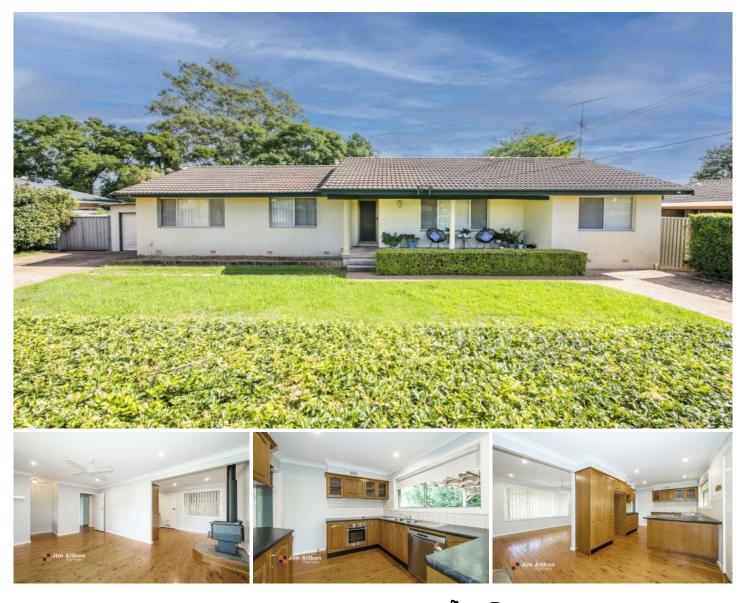

## **15 Rosemont Avenue Emu Plains NSW**

There's room for everyone in this unassuming family home. Updated over time and well preserved, you can move straight in or make changes and add your own touch. Ideally positioned between the Lennox Shopping Centre and train station.

- + Genuine timber flooring
- + Updated bathroom
- + Study | utility room
- + Built in wardrobes | Walk in robe to main
- + Expansive covered alfresco space
- + Detached garage with toilet | plumbing
- + Position perfect

DISCLAIMER: Whilst we deem this information to be

For full version visit the website

4 🎮 1 🚔 4 🚘

| Туре      | : House                               |
|-----------|---------------------------------------|
| Price     | : \$ 865,000                          |
| Land Size | : 626 sqm                             |
| View      | : https://www.aitkenre.com.au/8058848 |