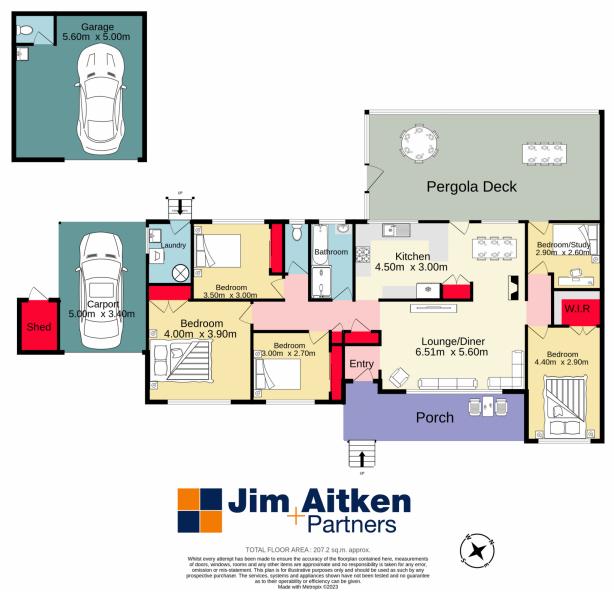

- + Genuine timber flooring
- + Updated bathroom
- + Study | utility room
- + Built in wardrobes | Walk in robe to main
- + Expansive covered alfresco space
- + Detached garage with toilet | plumbing
- + Position perfect

DISCLAIMER: Whilst we deem this information to be

For full version visit the website

4 🎮 1 🚔 4 🚘

| Туре      | : House                               |
|-----------|---------------------------------------|
| Price     | : \$ 865,000                          |
| Land Size | : 626 sqm                             |
| View      | : https://www.aitkenre.com.au/8058848 |