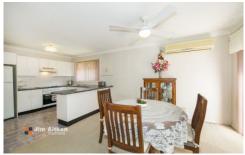

- + Quarterly outgoings: Approx. \$149.00
- + Built in wardrobe
- + Split system air conditioning
- + Positioned at the rear of the complex
- + Potential side access into large rear yard
- + Easy access to motorway and Shopping Centre