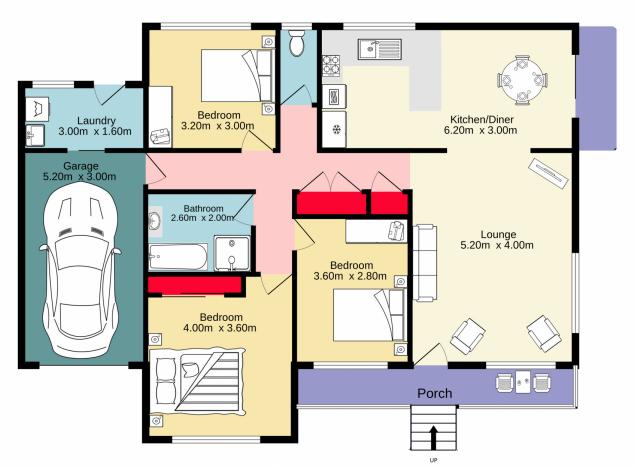

3 📭 1 🔓 2 🖨

Type: Villa

View: https://www.aitkenre.com.au/8058846

Andrew Lia 02 4735 2121

Richard Stewart 02 4735 2121

TOTAL FLOOR AREA: 112.1 sq.m. approx.

Whist every attempt has been made to ensure the accuracy of the floorplan contained here, measurements of doors, windows, rooms and any other tiens are approximate and no responsibility is taken for any error, omission or mis-statement. This plan is for illustrative purposes only and should be used as such by any prospective purchaser. The services, systems and appliances shown have not been tested and no guarantee as to their operability or efficiency can be given.