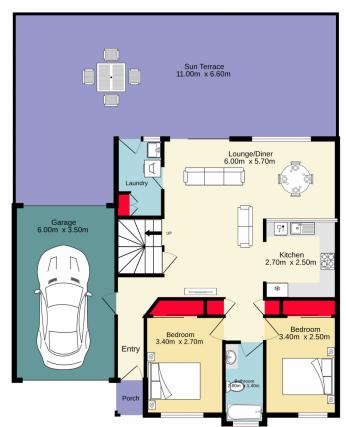

- + Small complex of only five
- + Huge master bedroom | retreat
- + Easy care rear terrace
- + Drive through garage to 2nd car space
- + Strata: Approx \$700.00 per quarter
- + Approx 1,100m to train station
- + Approx 1,200m to Westfields | restaurant precinct
- + Approx 2kms to Nepean Hospital | medical precinct

DISCLAIMER: Whilst we deem this information to be

3 📭 2 ⋤ 2 🖨

Type: Townhouse Price: \$659,000

View: https://www.aitkenre.com.au/8058845

David Reeves 02 4735 2121

For full version visit the website

Ground floor 92.4 sq.m. approx. 1st floor 32.7 sq.m. approx.

TOTAL FLOOR AREA: 125.1 sq.m. approx.

Whilst every attempt has been made to ensure the accuracy of the floorplan contained here, measurements of doors, windows, rooms and any other terms are approximate and no responsibility is taken for any error, omission or mis-statement. This plan is for illustrative purposes only and should be used as such by any prospective purchaser. The services, systems and appliances shown have not been tested and no guarantee as to their operability or efficiency can be given.