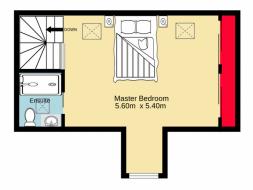

- + Small complex of only five
- + Huge master bedroom | retreat
- + Easy care rear terrace
- + Drive through garage to 2nd car space
- + Strata: Approx \$700.00 per quarter
- + Approx 1,100m to train station
- + Approx 1,200m to Westfields | restaurant precinct
- + Approx 2kms to Nepean Hospital | medical precinct

DISCLAIMER: Whilst we deem this information to be

3 📭 2 ⋤ 2 🖨

Type: Townhouse Price: \$659,000

View: https://www.aitkenre.com.au/8058845

David Reeves 02 4735 2121

For full version visit the website

Ground floor 92.4 sq.m. approx. 1st floor 32.7 sq.m. approx.

TOTAL FLOOR AREA: 125.1 sq.m. approx.

Whilst every attempt has been made to ensure the accuracy of the floorplan contained here, measurements of doors, windows, rooms and any other terms are approximate and no responsibility is taken for any error, omission or mis-statement. This plan is for illustrative purposes only and should be used as such by any prospective purchaser. The services, systems and appliances shown have not been tested and no guarantee as to their operability or efficiency can be given.