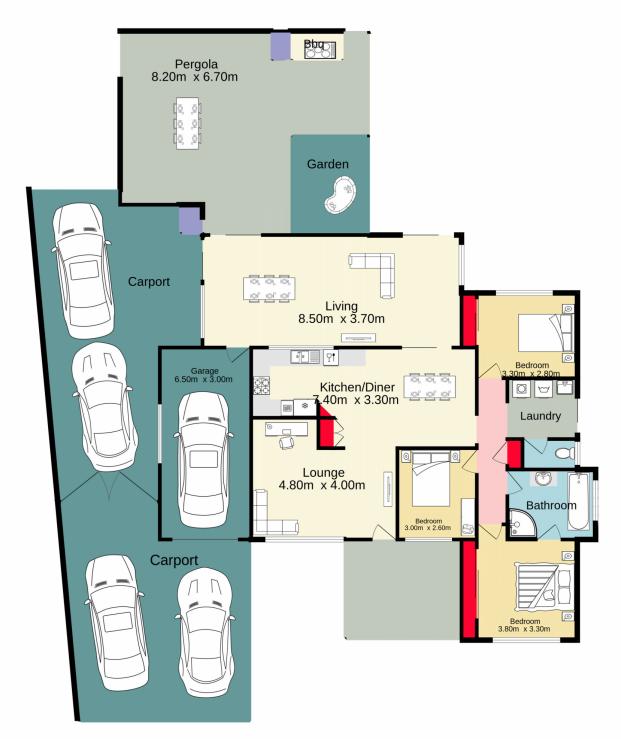

- + Practical two way bathroom | separate toilet
- + The comfort of ducted air conditioning
- + Two separate living zones
- + Private and large rear grounds
- + Extensive vehicle | caravan | boat | trailer accommodation
- + Generous side access to large backyard
- + Cul de sac location

TOTAL FLOOR AREA: 287.0 sq.m. approx.

Whilst every attempt has been made to ensure the accuracy of the floorplan contained here, measurements of doors, windows, rooms and any other items are approximate and no responsibility is taken for any error, omission or mis-statement. This plan is for illustrative purposes only and should be used as such by any prospective purchaser. The services, systems and appliances shown have not been tested and no guarantee as to their operability or efficiency can be given.