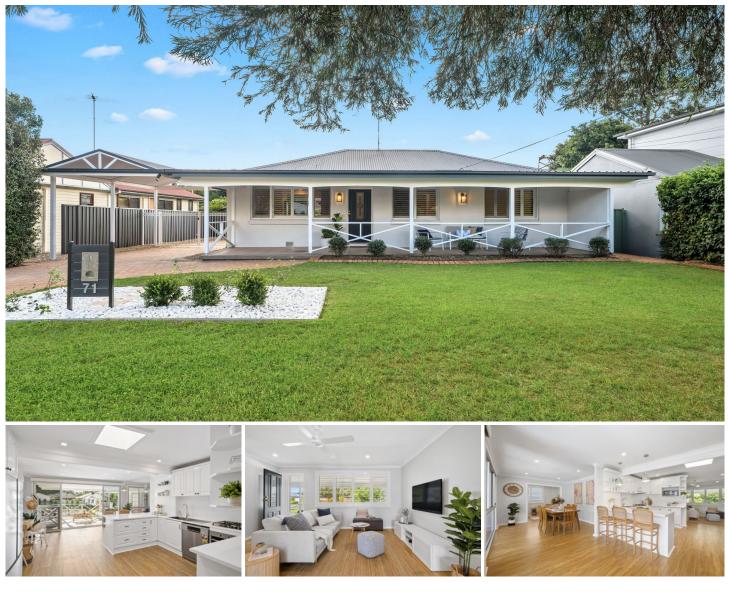

## 71 Sheppard Road Emu Plains NSW

With a stunning modern faade and showcasing a lavish interior, this warm and inviting residence will please you at every turn. The fastidious buyer will fall in love with the faultless finishes and host of inclusions that makes this the perfect family entertainer.

Approx 350m to banks of the Nepean River Approx 950m to Woolworths | Adli | Specialty shops Approx 950m to Train station

- + Built in robes | walk in wardrobe to master
- + Stunning floating floors throughout
- + Spacious cooking quarters with gas cook top
- + Split system air conditioning controls comfort
- + Master suite with direct access to alfresco space