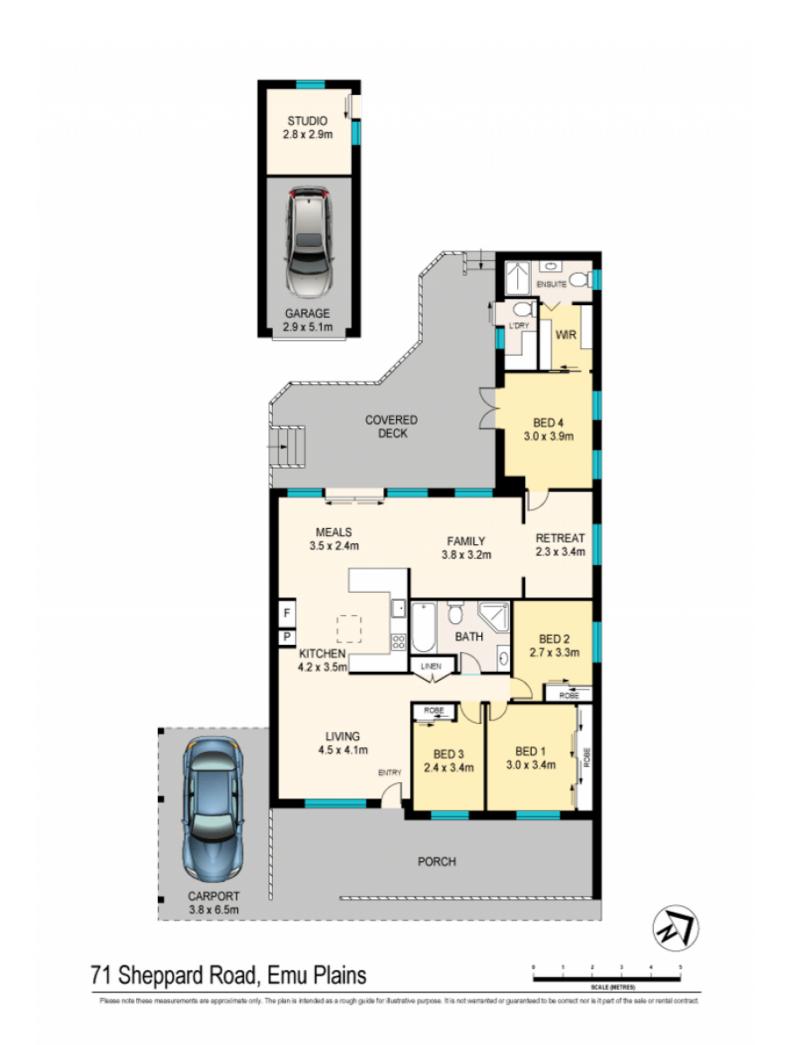

Approx 350m to banks of the Nepean River Approx 950m to Woolworths | Adli | Specialty shops Approx 950m to Train station

- + Built in robes | walk in wardrobe to master
- + Stunning floating floors throughout
- + Spacious cooking quarters with gas cook top
- + Split system air conditioning controls comfort
- + Master suite with direct access to alfresco space

## 4 🛤 2 🚰 2 🚘

| Туре      | : House                               |
|-----------|---------------------------------------|
| Price     | : \$ 1,185,000                        |
| Land Size | : 715 sqm                             |
| View      | : https://www.aitkenre.com.au/8058843 |