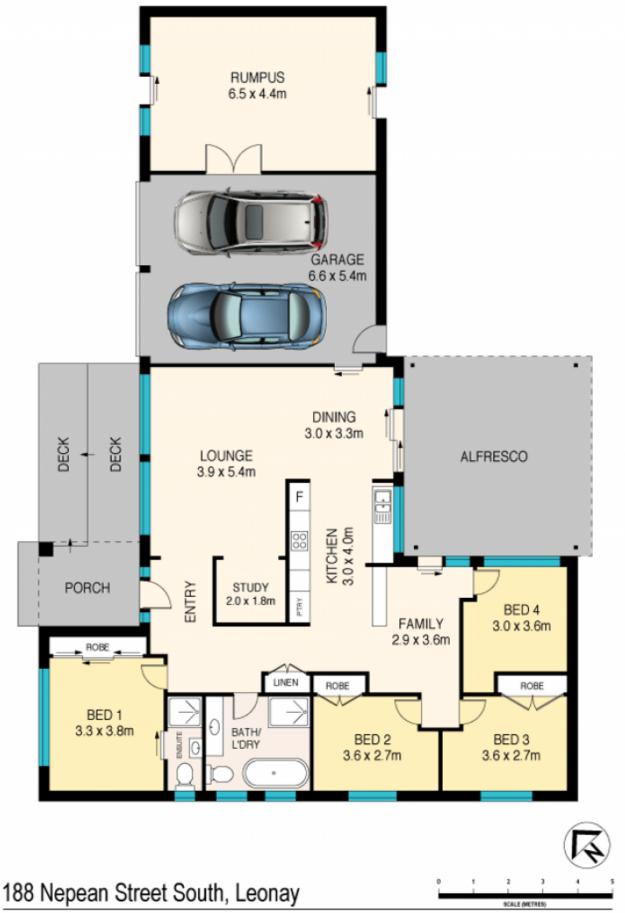

## 188 Nepean Street Leonay NSW

Located in one of Leonay's most desirable streets, this expansive home rests perfectly on a corner block just metres from the banks of the Nepean River.

With modern, natural light filled interiors, this four bedroom, plus study home offers a large and versatile single level floor plan suited to families and downsizers alike.