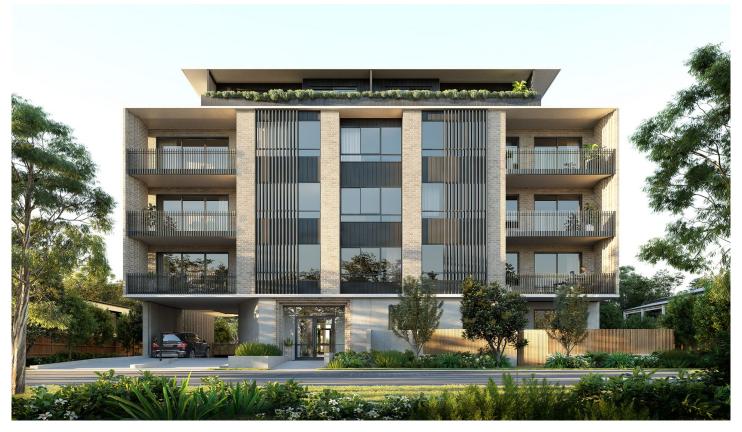

## 8/36-38 Rodley Avenue Penrith NSW

A collection of modern apartments that are generously in proportion, practical, light filled and beautifully refined.

Set within lush landscaping just minutes' walk to Penrith CBD, Rodley Residences is centered along the best street in Penrith - Rodley Avenue. A premium location for a like-minded, close-knit community who have an appreciation for refined elegance and central location.

Bathed in modern simplicity and enjoying warm neutral tones which flow seamlessly into the natural surrounds.

- + 16 high quality apartments in Penrith's most desirable location
- + Mix of oversize 2 bedrooms | 2 Bedrooms + Study | 3 bedroom apartments
- + Ducted air conditioning
- + Stunning engineered timber floors
- + 40mm stone bench tops
- + High ceilings complimented by shadow line finishes
- + Fisher & Paykel kitchen appliances
- + Communal alfresco zone
- + Video intercom
- + Designated basement parking