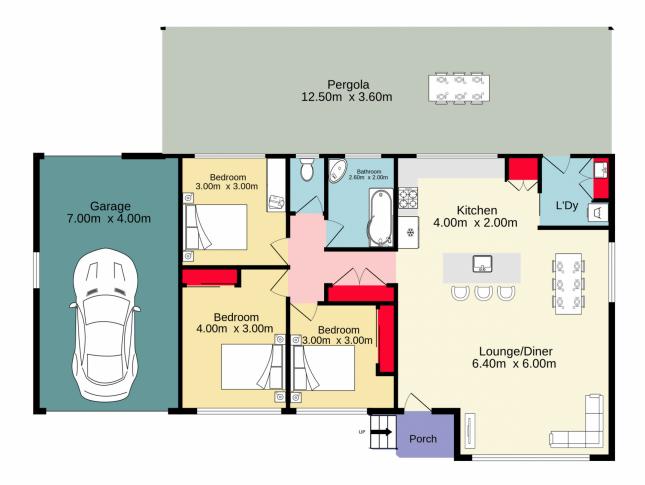

## 4 Welland Close Jamisontown NSW

Nestled in a peaceful whisper quiet cul-de-sac, this classic three-bedroom property offers more than just a home it's a sanctuary. With updates over time, the floor plan boasts an inviting open-style kitchen and living area, perfect for modern living. Ducted air conditioning ensures year-round comfort ensuring cozy winter evenings and refreshing summer days.

Step outside to your own personal oasis a covered alfresco space stretching over 10 meters, providing the ideal setting for entertaining or simply unwinding with loved ones. Overlooking a family and child-friendly backyard, this space is where memories are made and laughter echoes.

Convenience meets practicality with a drive-through

3 📭 1 🔓 2 😭

Type : House Land Size : 564 sqm

View: https://www.aitkenre.com.au/8058828

Andrew Lia 02 4735 2121

For full version visit the website