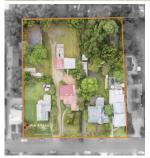

## 8-16 Warwick Street Penrith NSW

8-16 Warwick Street, Penrith is the host of four homes on four separate titles that are set to be sold in one line. The current R2 zoning (low density residential) provides for a selection of potential uses that can be explored with Penrith City Council. Speculative development applications may include further land subdivision, Sepp 5 construction, dual occupancy dwellings, granny flats and business | medical use.

Current rental market conditions could see a combined gross return of up to \$130,000pa.

8 Warwick Street, Penrith 10-12 Warwick Street, Penrith 14 Warwick Street, Penrith

1,144sqm (approximately) 3,136sqm (approximately) 2,055sqm (approximately)