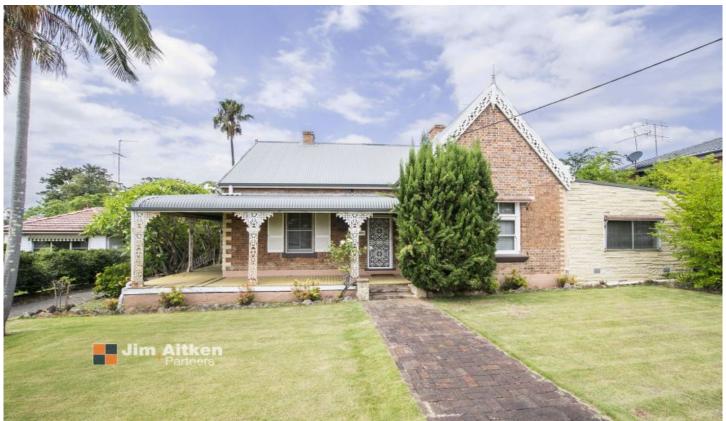

## 8-16 Warwick Street Penrith NSW

8-16 Warwick Street, Penrith is the host of four homes on four separate titles that are set to be sold in one line. The current R2 zoning (low density residential) provides for a selection of potential uses that can be explored with Penrith City Council. Speculative development applications may include further land subdivision, Sepp 5 construction, dual occupancy dwellings, granny flats and business | medical use.

1 🚐 1 📇

Type : House
Building Size : 9 sqm
Land Size : 7498 sqm

View: https://www.aitkenre.com.au/8058821

David Reeves 02 4735 2121

For full version visit the website