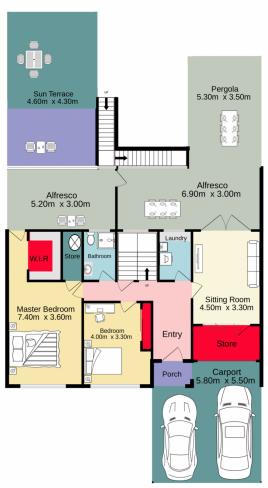

## 4 📭 2 🖺 2 😭

Type : House Price : \$ 1,650,000 Land Size : 816 sqm

View: https://www.aitkenre.com.au/8058815

David Reeves 02 4735 2121

Andrew Lia 02 4735 2121

Ground floor 191.9 sq.m. approx. 1st floor 122.5 sq.m. approx.

TOTAL FLOOR AREA: 314.5 sq.m. approx.

Whilst every attempt has been made to ensure the accuracy of the floorpalar contained here, measurements of doors, windows, rooms and any other items are approximate and no responsibility is taken for any error, omission or mile-statement. This plan is for illustrative purposes only and should be used as such by any prospective purchaser. The services, systems and appliances shown have not been tested and no guarantee as to their operability or efficiency can be given. Made with Metropix ©2023