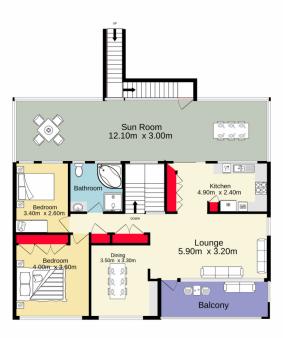

## 20 River Road Emu Plains NSW

Proudly positioned on the banks of the Nepean River is an inviting home that offers all the things you would expect in this exclusive price range. The floor plan combines four bedrooms, two modern bathrooms and spacious living areas. The stunning timber kitchen is a visual delight, as are the views from the two elevated balconies. The huge detached triple garage will satisfy your storage needs and the family friendly yard will please your children and pets.

## 4 📭 2 🖺 2 😭

Type : House Price : \$ 1,650,000 Land Size : 816 sqm

View: https://www.aitkenre.com.au/8058815

David Reeves 02 4735 2121

Andrew Lia 02 4735 2121

Ground floor 191.9 sq.m. approx. 1st floor 122.5 sq.m. approx.

TOTAL FLOOR AREA: 314.5 sq.m. approx.

Whilst every attempt has been made to ensure the accuracy of the floorpalar contained here, measurements of doors, windows, rooms and any other items are approximate and no responsibility is taken for any error, omission or mile-statement. This plan is for illustrative purposes only and should be used as such by any prospective purchaser. The services, systems and appliances shown have not been tested and no guarantee as to their operability or efficiency can be given. Made with Metropix ©2023