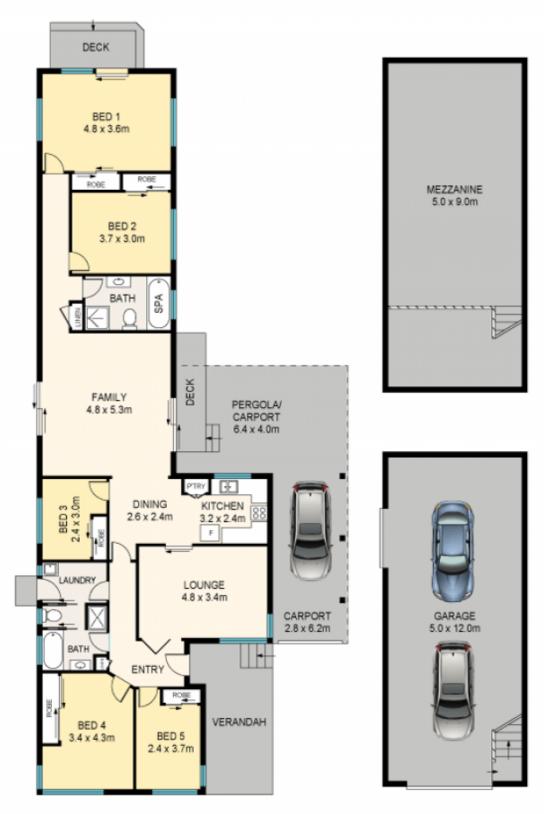

## 17 Lucas Street Emu Plains NSW

We have the solution for your storage needs! Automotive, marine, recreational, business, hobbies - it's all welcome here. In addition to this your family will enjoy the vast home's proportions and brilliant location.

- + Over 100sqm of shed space
- + Detached 5m x 12m shed with mezzanine
- + Drive through access to backyard
- + Stunning flooring
- + Ducted air conditioning throughout
- + Formal | informal living zones
- + Walking distance to schooling precinct
- + Moments to motorway on ramp

## 5 🗀 2 🔓 8 🖨

Type : House Price : \$ 949,000 Land Size : 658 sqm

View: https://www.aitkenre.com.au/8058814

Andrew Lia 02 4735 2121

David Reeves 02 4735 2121

SCALE (METRES)