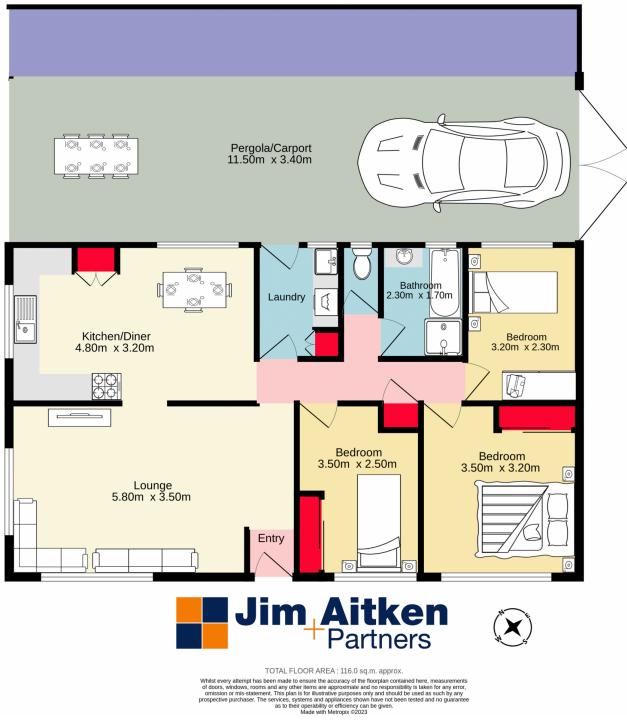

- + Built in wardrobes
- + The comfort of ducted air conditioning
- + Optional alfresco zone | tandem car accommodation
- + Compliant out door spa
- + Corner block with side access
- + Solar panels

DISCLAIMER: Whilst we deem this information to be reliable the agent cannot guarantee its accuracy and accepts no responsibility for such. Interested persons

## For full version visit the website

3 🎮 1 🚰 2 🚘

| Туре      | : House                               |
|-----------|---------------------------------------|
| Price     | : \$ 830,000                          |
| Land Size | : 423 sqm                             |
| View      | : https://www.aitkenre.com.au/8058813 |