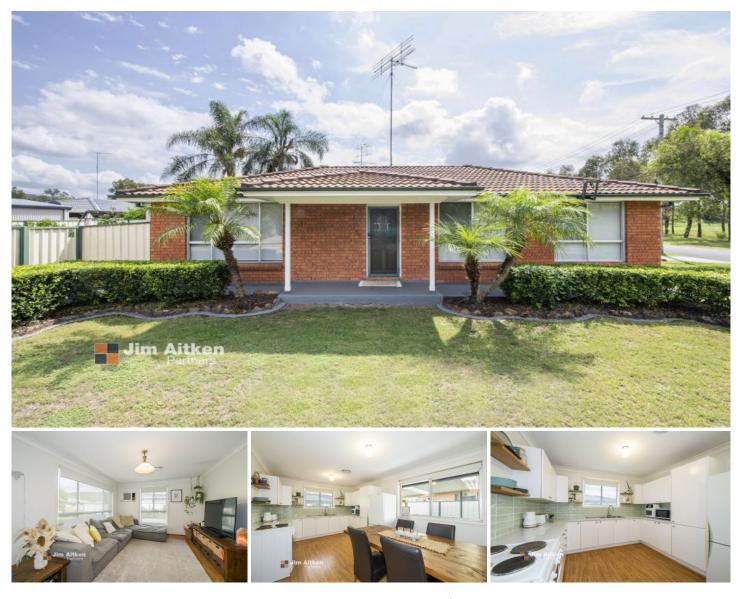

## 4 Banjo Crescent Emu Plains NSW

The children and pets will love the open green space across the road from this family home. Nestled in a whisper quiet location, this will suit the excited first home buyer, astute investor or savvy down sizer.

- + Built in wardrobes
- + The comfort of ducted air conditioning
- + Optional alfresco zone | tandem car accommodation
- + Compliant out door spa
- + Corner block with side access
- + Solar panels

DISCLAIMER: Whilst we deem this information to be reliable the agent cannot guarantee its accuracy and accepts no responsibility for such. Interested persons

## For full version visit the website

3 🎮 1 🚰 2 🚘

| Туре      | : House                               |
|-----------|---------------------------------------|
| Price     | : \$ 830,000                          |
| Land Size | : 423 sqm                             |
| View      | : https://www.aitkenre.com.au/8058813 |