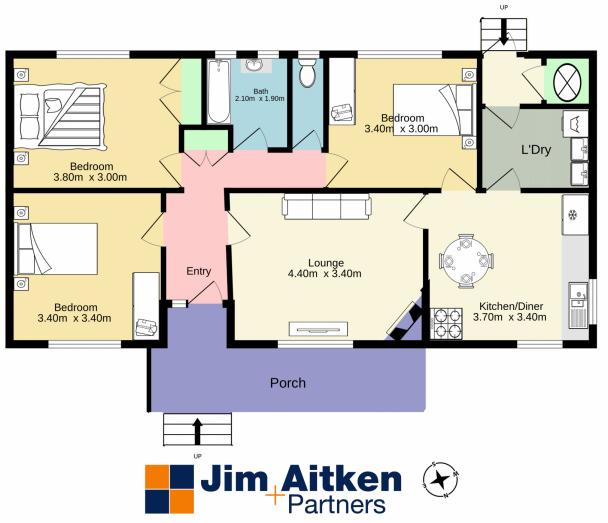

## 3 📭 1 📇

Type : House Land Size : 537 sqm

View: https://www.aitkenre.com.au/8058805

David Reeves 02 4735 2121

Robert Rolls 02 4732 5055

For full version visit the website

TOTAL FLOOR AREA: 81.4 sq.m. approx.

Whist every attempt has been made to ensure the accuracy of the floorplan contained here, measurements of doors, windows, rooms and any other tiens are approximate and no responsibility is taken for any error, omission or mis-statement. This plan is for illustrative purposes only and should be used as such by any prospective purchaser. The services, systems and appliances shown have not been tested and no guarantee as to their operability or efficiency can be given.