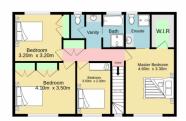

David Reeves 02 4735 2121

https://www.aitkenre.com.au

Basement 43.0 sq.m. approx. Ground floor 156.9 sq.m. approx. 1st floor 71.1 sq.m. approx.

TOTAL FLOOR AREA : 270.9 sq.m. approx. Whilst every attempt has been made to ensure the accuracy of the floorplan contained here, measurements of doors, window, croms and any other terms are approximate and no responsibility is taken for any error, omission or mis-statement. This plan is for illustrative purposes only and should be used as such by any prospective purchaser. The services, systems and appliances shown have not been tested and no guarantee as to their operability or efficiency can be given.