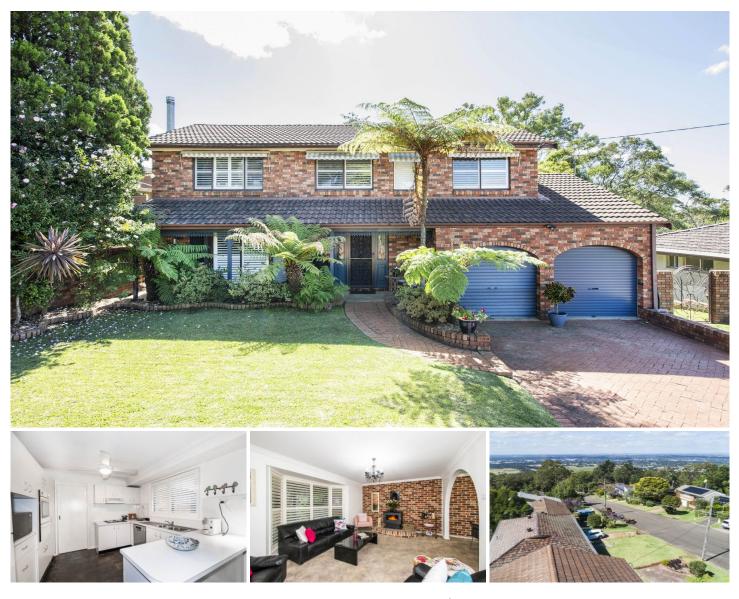

## 58 Emu Plains Road Mount Riverview NSW

Nestled in the heart of a serene neighborhood, this immaculate family home is a haven of comfort and versatility. Boasting a flexible floor plan designed to effortlessly cater to your family's needs, whether that be in-law accommodation or even a teenager's retreat, ensuring everyone enjoys their own slice of paradise.

- + Ceiling fans throughout
- + Split system air conditioning
- + Ensuite as well as walk in wardrobe to two bedrooms
- + Built in wardrobes to two bedrooms
- + Flexible floor plan catering to a wide variety of needs
- + Internal laundry with separate toilet
- + In ground swimming pool
- + Stunning outdoor entertaining area

## For full version visit the website

5 🛤 3 🚔 4 🚘

| Туре      | : House                               |
|-----------|---------------------------------------|
| Price     | : \$1,195,000 - \$1,295,000           |
| Land Size | : 695 sqm                             |
| View      | : https://www.aitkenre.com.au/8058803 |