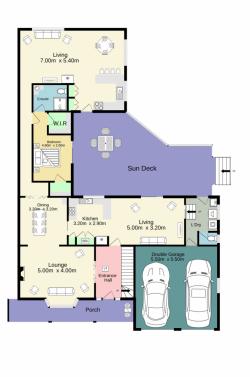

David Reeves 02 4735 2121

https://www.aitkenre.com.au

Basement 43.0 sq.m. approx. Ground floor 156.9 sq.m. approx. 1st floor 71.1 sq.m. approx.

TOTAL FLOOR AREA : 270.9 sq.m. approx. Whilst every attempt has been made to ensure the accuracy of the floorplan contained here, measurements of doors, window, croms and any other terms are approximate and no responsibility is taken for any error, omission or mis-statement. This plan is for illustrative purposes only and should be used as such by any prospective purchaser. The services, systems and appliances shown have not been tested and no guarantee as to their operability or efficiency can be given.