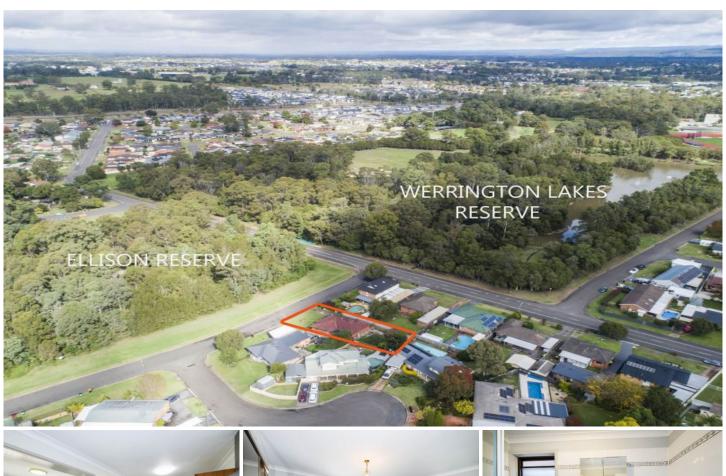

## 41 Charles Sturt Drive Werrington County NSW

Discover the hidden gem awaiting your affection in this inviting property, eager for a loving touch to unveil its true allure. Step through the door to find a versatile floor plan, offering up to four bedrooms plus a study or the opportunity to customise a second living space to suit your lifestyle needs. Beyond the home, a detached garage shares the grassed yard that provides a space for outdoor enjoyment and potential development (subject to council approval) Whether you're a first-time homeowner ready to imprint your style or a savvy investor eyeing the prospect of an exciting rental return, this property beckons with promise. Embrace the chance to shape your dream home or investment ventureschedule your viewing today and let the journey begin!

## 4 🕒 1 🔓 2 🗬

Type : House Price : \$815,000 Land Size : 569 sqm

View: https://www.aitkenre.com.au/8058800

David Reeves 02 4735 2121

**Richard Stewart** 02 4735 2121

For full version visit the website