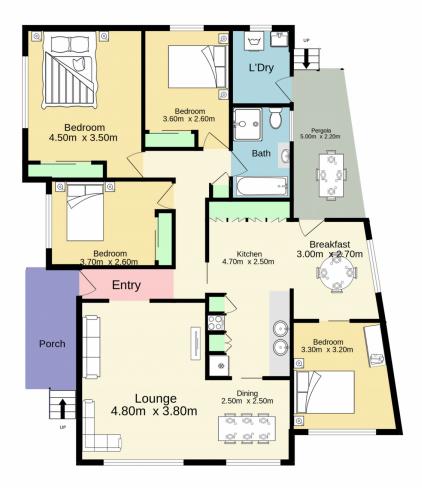

## 41 Charles Sturt Drive Werrington County NSW

Discover the hidden gem awaiting your affection in this inviting property, eager for a loving touch to unveil its true allure. Step through the door to find a versatile floor plan, offering up to four bedrooms plus a study or the opportunity to customise a second living space to suit your lifestyle needs. Beyond the home, a detached garage shares the grassed yard that provides a space for outdoor enjoyment and potential development (subject to council approval) Whether you're a first-time homeowner ready to imprint your style or a savvy investor eyeing the prospect of an exciting rental return, this property beckons with promise. Embrace the chance to shape your dream home or investment ventureschedule your viewing today and let the journey begin!

## 4 🕒 1 🔓 2 🗬

Type : House Price : \$815,000 Land Size : 569 sqm

View: https://www.aitkenre.com.au/8058800

David Reeves 02 4735 2121

**Richard Stewart** 02 4735 2121

For full version visit the website