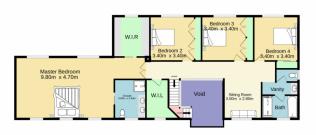

## 5 📭 3 🖺 6 🗬

Type : House

**Price**: \$2,499,000 - \$2,699,000

Land Size : 1414 sqm

View: https://www.aitkenre.com.au/8058792

David Reeves 02 4735 2121

For full version visit the website

Ground floor 267.5 sq.m. approx. 1st floor 135.4 sq.m. approx.