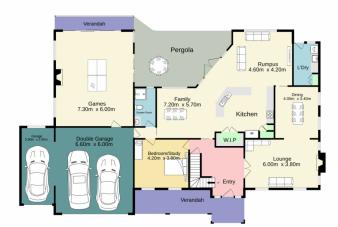

## 5 📭 3 🖺 6 🗬

Type : House

**Price**: \$2,499,000 - \$2,699,000

Land Size : 1414 sqm

View: https://www.aitkenre.com.au/8058792

David Reeves 02 4735 2121

For full version visit the website

Ground floor 267.5 sq.m. approx. 1st floor 135.4 sq.m. approx.