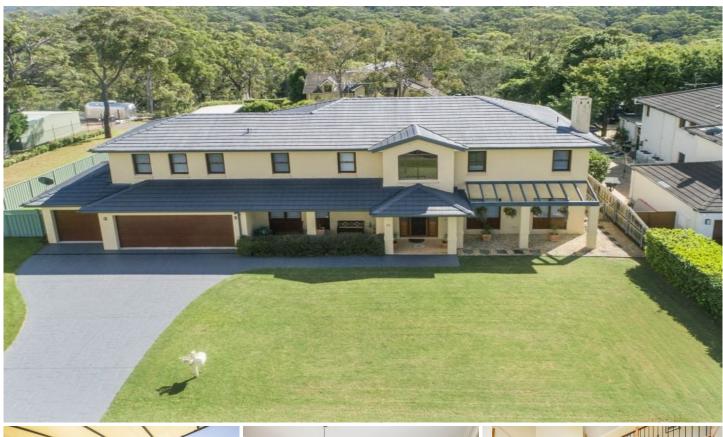

## 51 Coughlan Road Blaxland NSW

Indulge in a world of unparalleled luxury and prestige with this grand residence, perfectly positioned in an exclusive enclave surrounded by other quality homes.

The mansion-like proportions of this regal home evoke a sense of awe from the moment you arrive, with beautiful floorboards and ornate cornice work setting the stage for a living experience like no other.

The gourmet kitchen, a culinary masterpiece, boasts high-end appliances and tasteful cabinetry, ensuring both style and functionality. Quality renovations have also transformed the bathrooms, while year-round comfort is guaranteed with ducted air conditioning, ceiling fans, and a fireplace.

## 5 📭 3 🖺 6 🗬

Type : House

**Price**: \$2,499,000 - \$2,699,000

Land Size : 1414 sqm

View: https://www.aitkenre.com.au/8058792

David Reeves 02 4735 2121

For full version visit the website

Ground floor 267.5 sq.m. approx. 1st floor 135.4 sq.m. approx.