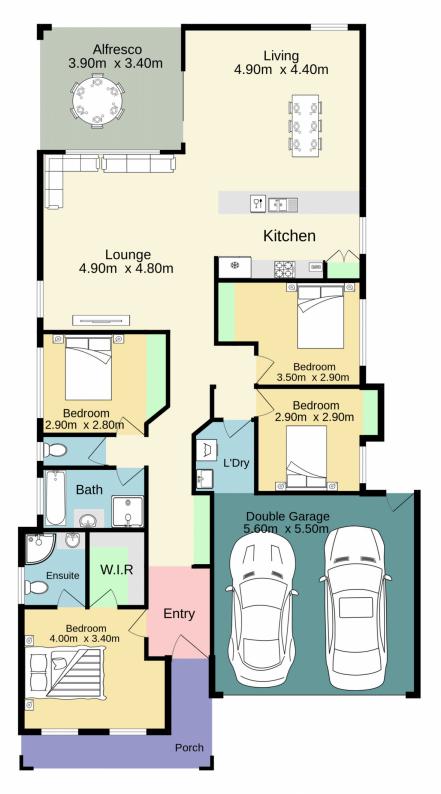

## 4 Tall Trees Drive Glenmore Park NSW

Welcome to your modern sanctuary nestled within this highly desirable estate. This impeccable home boasts an array of state-of-the-art technology, enhancing your everyday living experience.

Step inside to discover a contemporary open-plan layout that seamlessly integrates the living, dining, and kitchen areas, creating a spacious and inviting environment for relaxation and entertaining alike.

4 🖰 2 🔓 4 😭

Type : House Land Size : 477 sqm

View: https://www.aitkenre.com.au/8058791

David Reeves 02 4735 2121

For full version visit the website